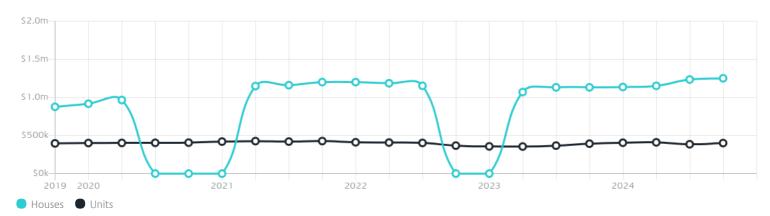

#### Quarterly Price Change

1

### Property Prices

Median House Price

Median Unit Price

Median

Quarterly Price Change

Median

Quarterly Price Change

\$1.25m

1.29% ↑

\$400k

3.96% ↑