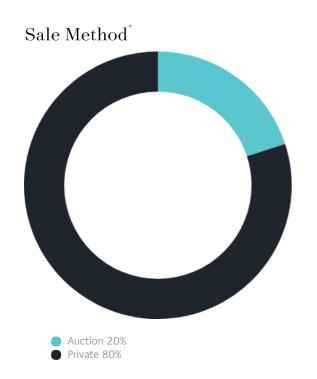

### Sales Snapshot

Auction Clearance Rate

100%

Median Days on Market

43 days

Average Hold Period\*

4.2 years