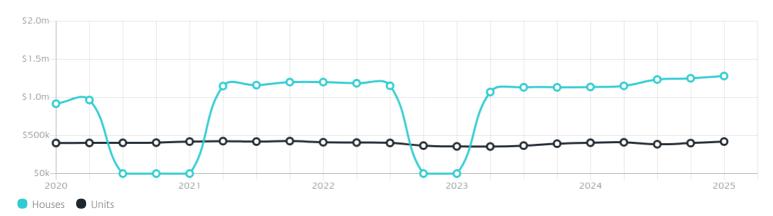

#### Quarterly Price Change

1

### Property Prices

Median House Price

Median Unit Price

Median

Quarterly Price Change

Median

Quarterly Price Change

\$1.28m

2.40%

\$420k

5.00% **↑** 