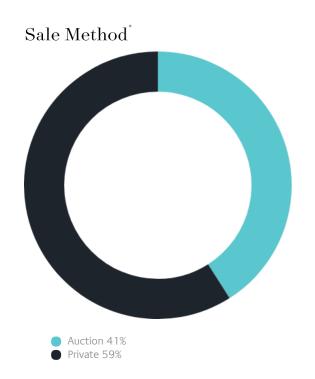

### Sales Snapshot

Auction Clearance Rate

100%

Median Days on Market

33 days

Average Hold Period\*

4.2 years