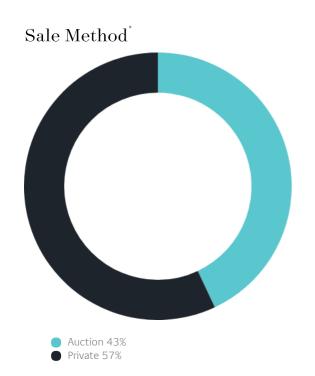

### Sales Snapshot

Auction Clearance Rate

90%

Median Days on Market

30 days

Average Hold Period\*

4.2 years