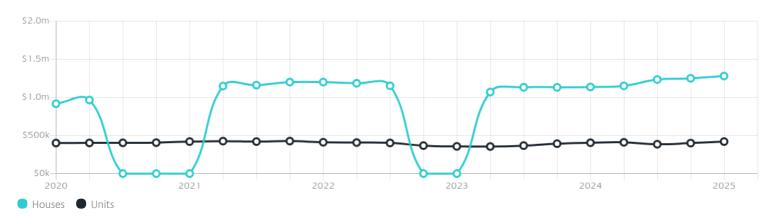

### Property Prices

Median House Price

Median Unit Price

Median

Quarterly Price Change

Median

Quarterly Price Change

\$1.28m

2.40%

\$420k

5.00% **↑** 

#### Quarterly Price Change

1