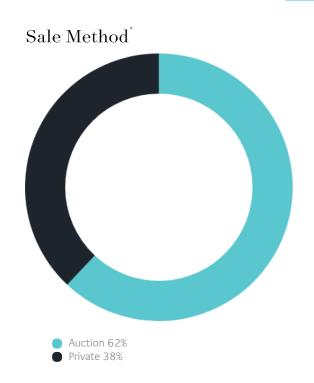

## Sales Snapshot

Auction Clearance Rate

78.79%

Median Days on Market

29 days

Average Hold Period\*

7.8 years