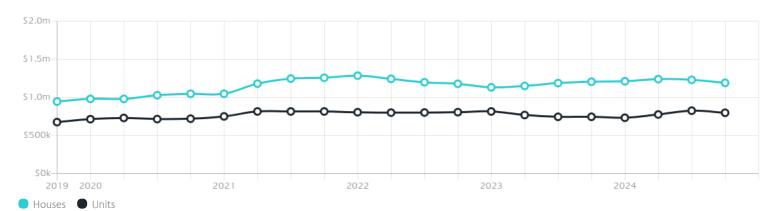

## Property Prices

Median House Price

Median Unit Price

Median

Quarterly Price Change

Median

Quarterly Price Change

\$1.19m

-3.25%  $\checkmark$ 

\$798k

-3.33% \

#### Quarterly Price Change