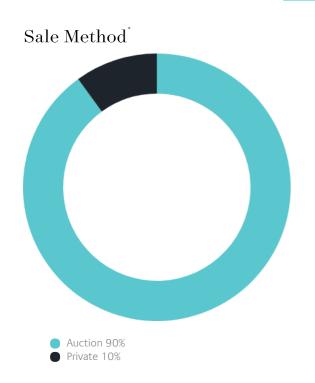

## Sales Snapshot

Auction Clearance Rate

79.07%

Median Days on Market

26 days

Average Hold Period\*

7.8 years