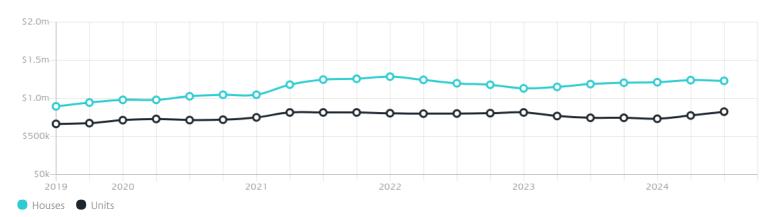

## Property Prices

Median House Price

Median Unit Price

Median

Quarterly Price Change

Median

Quarterly Price Change

\$1.23m

**-0.72%**↓

\$825k

6.41% **↑** 

### Quarterly Price Change