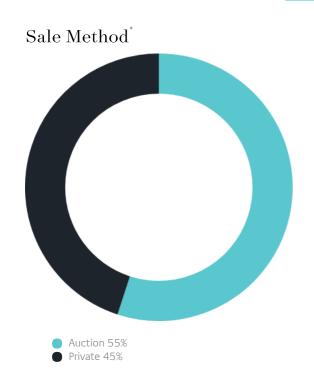

## Sales Snapshot

Auction Clearance Rate

100%

Median Days on Market

25 days

Average Hold Period\*

7.8 years