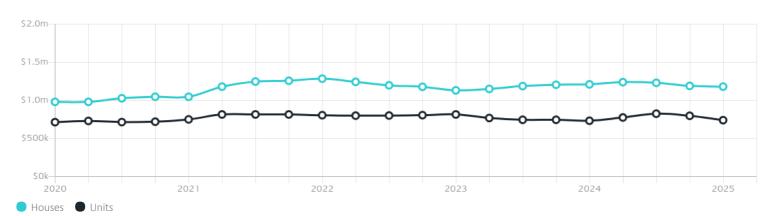

## Property Prices

Median House Price

Median Unit Price

Median

Quarterly Price Change

Median

Quarterly Price Change

\$1.18m

-0.79% \

\$740k

*-*7.21% ↓