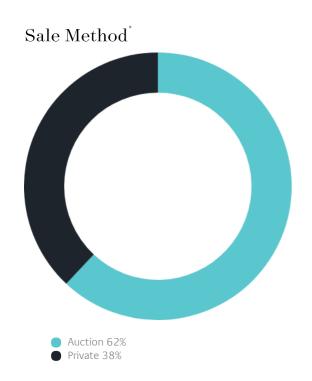

## Sales Snapshot

Auction Clearance Rate

85.37%

Median Days on Market

26 days

Average Hold Period\*

7.8 years