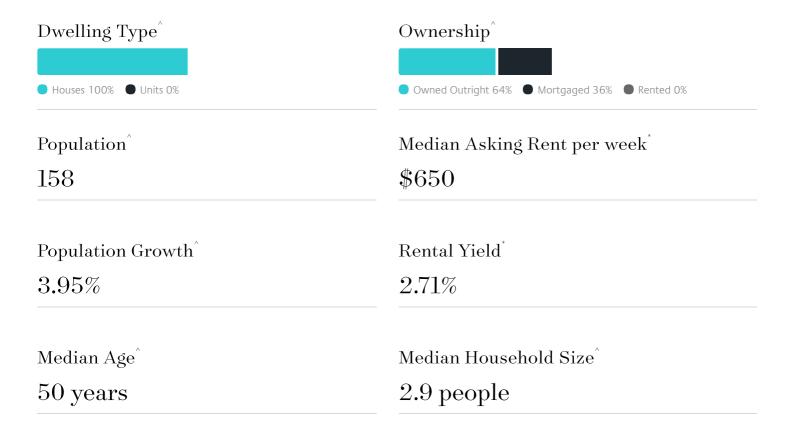

## Jellis Craig



# Suburb Report

Know your neighbourhood.



## Surrounding Suburbs

#### Median House Sale Price



#### Median Unit Sale Price



## Sales Snapshot

Average Hold Period\*

#### 11.5 years

## Insights



#### NUTFIELD SUBURB REPORT

## Sold Properties

Discover a snapshot of the most recent results for this suburb, to view the full 12 months of sales history, please go to jelliscraig.com.au/suburbinsights

Address Bedrooms Type Price Sold



Eltham Office 1022 Main Road, Eltham 03 9431 1222

jelliscraig.com.au

Data is current as of PDF generation date 01/04/2025

- \* Updated Quarterly for the past 12 months
- ^ Updated daily for the past quarter
- ~ Updated daily: 33 recent results.

This publication contains data, analytics, statistics and other information supplied by PROPERTYDATAONLINE PTY LTD (PropertyData). The data provided in this publication is of a general nature and should not be construed as specific advice or relied upon in lieu of appropriate professional advice.

Property