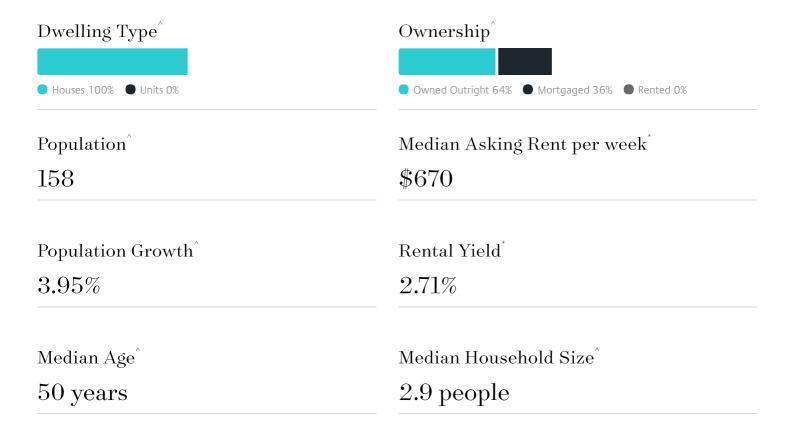

## Jellis Craig



# Suburb Report

Know your neighbourhood.



## Surrounding Suburbs

#### Median House Sale Price



#### Median Unit Sale Price\*



## Sales Snapshot

Average Hold Period\*

#### 11.5 years

## Insights



#### NUTFIELD SUBURB REPORT

## Sold Properties

Discover a snapshot of the most recent results for this suburb, to view the full 12 months of sales history, please go to jelliscraig.com.au/suburbinsights

Address Bedrooms Type Price Sold



Eltham Office 1022 Main Road, Eltham 03 9431 1222

jelliscraig.com.au

Data is current as of PDF generation date 01/07/2025

- \* Updated Quarterly for the past 12 months
- ^ Updated daily for the past quarter
- ~ Updated daily: 33 recent results.

This publication contains data, analytics, statistics and other information supplied by PROPERTYDATAONLINE PTY LTD (PropertyData). The data provided in this publication is of a general nature and should not be construed as specific advice or relied upon in lieu of appropriate professional advice.

Property