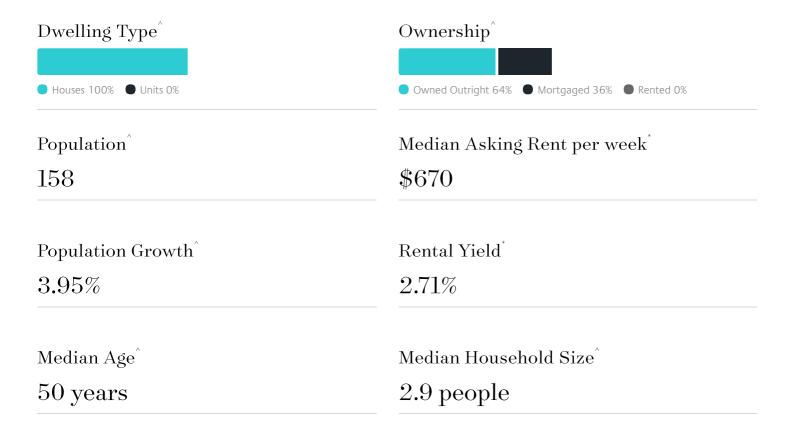

## Jellis Craig



# Suburb Report

Know your neighbourhood.



## Surrounding Suburbs

#### Median House Sale Price



#### Median Unit Sale Price\*



## Sales Snapshot

Average Hold Period\*

#### 11.5 years

## Insights



#### NUTFIELD SUBURB REPORT

## Sold Properties

Discover a snapshot of the most recent results for this suburb, to view the full 12 months of sales history, please go to jelliscraig.com.au/suburbinsights

Address Bedrooms Type Price Sold



Eltham Office 1022 Main Road, Eltham 03 9431 1222

jelliscraig.com.au

Data is current as of PDF generation date 01/05/2025

- \* Updated Quarterly for the past 12 months
- ^ Updated daily for the past quarter
- ~ Updated daily: 33 recent results.

This publication contains data, analytics, statistics and other information supplied by PROPERTYDATAONLINE PTY LTD (PropertyData). The data provided in this publication is of a general nature and should not be construed as specific advice or relied upon in lieu of appropriate professional advice.

Property