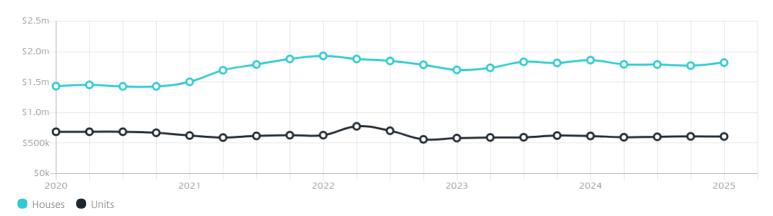

# Property Prices

Median House Price

Median Unit Price

Median

Quarterly Price Change

Median

Quarterly Price Change

\$1.82m

2.76% ↑

\$608k

**-0.32% ↓** 

## Quarterly Price Change