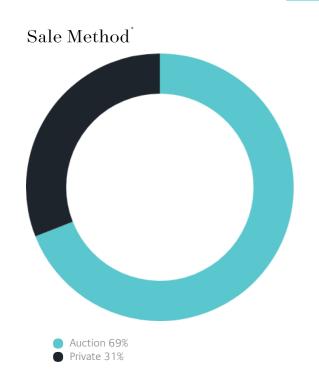

## Sales Snapshot

Auction Clearance Rate

70.83%

Median Days on Market

35 days

Average Hold Period\*

7.9 years