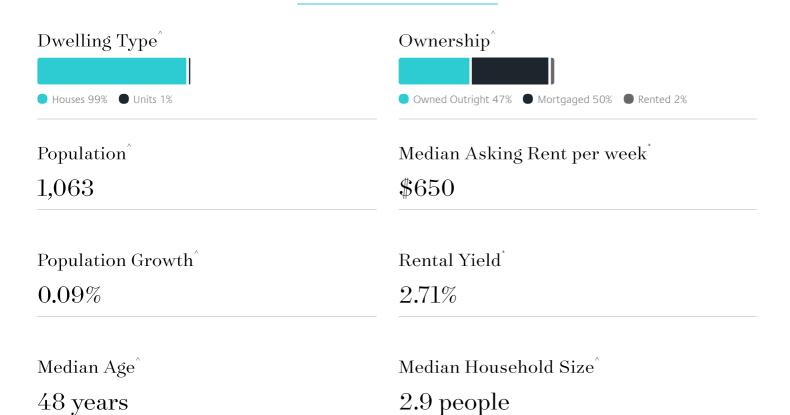

# Jellis Craig

PANTON HILL

# Suburb Report

Know your neighbourhood.



## Surrounding Suburbs

#### Median House Sale Price

| Yarrambat \$1,830,000     |  |
|---------------------------|--|
| Diamond Creek \$1,078,000 |  |
| Hurstbridge \$937,750     |  |
| Wattle Glen \$930,000     |  |
| Doreen \$770,000          |  |
| Mernda \$704,000          |  |

#### Median Unit Sale Price

| Diamond Creek \$753,579 |  |
|-------------------------|--|
| Doreen \$532,500        |  |
| Mernda \$480,500        |  |

## Sales Snapshot



Auction Clearance Rate

100%

Average Hold Period\*

11.0 years

### Insights



## Sold Properties

Discover a snapshot of the most recent results for this suburb, to view the full 12 months of sales history, please go to jelliscraig.com.au/suburbinsights

| Address