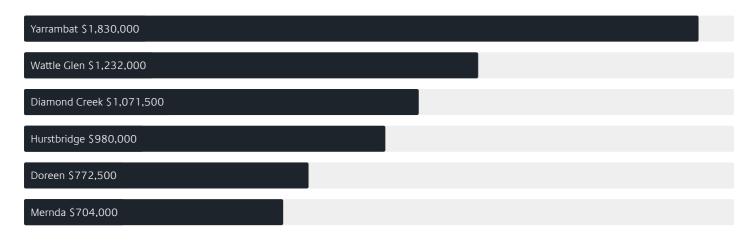

# Jellis Craig

PANTON HILL

# Suburb Report

Know your neighbourhood.



## Surrounding Suburbs

#### Median House Sale Price\*



#### Median Unit Sale Price

| Diamond Creek \$751,157 |  |
|-------------------------|--|
| Doreen \$537,500        |  |
| Mernda \$520,000        |  |

### Sales Snapshot



Average Hold Period<sup>\*</sup>

#### 11.0 years

## Insights



## Sold Properties

Discover a snapshot of the most recent results for this suburb, to view the full 12 months of sales history, please go to jelliscraig.com.au/suburbinsights

| Address