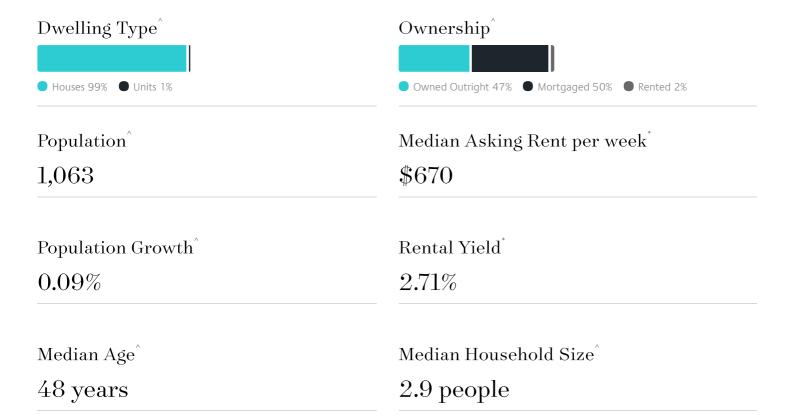

# Jellis Craig

PANTON HILL

# Suburb Report

Know your neighbourhood.



## Surrounding Suburbs

#### Median House Sale Price\*



#### Median Unit Sale Price

| Diamond Creek \$751,157 |  |
|-------------------------|--|
| Doreen \$537,500        |  |
| Mernda \$520,000        |  |

### Sales Snapshot



Average Hold Period<sup>\*</sup>

#### 11.0 years

## Insights



## Sold Properties

Discover a snapshot of the most recent results for this suburb, to view the full 12 months of sales history, please go to jelliscraig.com.au/suburbinsights

| Address