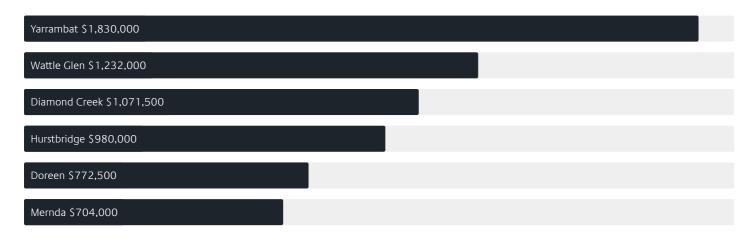

## Surrounding Suburbs

#### Median House Sale Price\*

#### Median Unit Sale Price

| Diamond Creek \$751,157 |  |
|-------------------------|--|
| Doreen \$537,500        |  |
| Mernda \$520,000        |  |