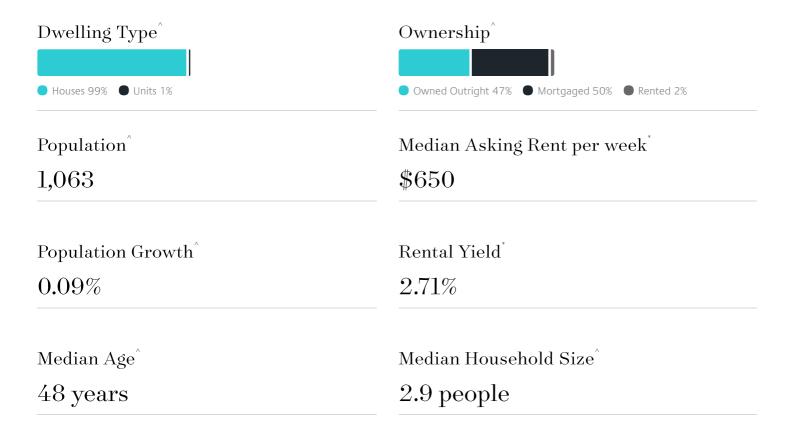

# Jellis Craig

PANTON HILL

# Suburb Report

Know your neighbourhood.



## Surrounding Suburbs

#### Median House Sale Price

| Yarrambat \$1,830,000     |  |
|---------------------------|--|
| Diamond Creek \$1,078,000 |  |
| Hurstbridge \$937,750     |  |
| Wattle Glen \$930,000     |  |
| Doreen \$770,000          |  |
| Mernda \$704,000          |  |

#### Median Unit Sale Price

| Diamond Creek \$753,579 |  |
|-------------------------|--|
| Doreen \$532,500        |  |
| Mernda \$480,500        |  |

### Sales Snapshot

Average Hold Period\*

#### 11.0 years

## Insights



## Sold Properties

Discover a snapshot of the most recent results for this suburb, to view the full 12 months of sales history, please go to jelliscraig.com.au/suburbinsights

| Address