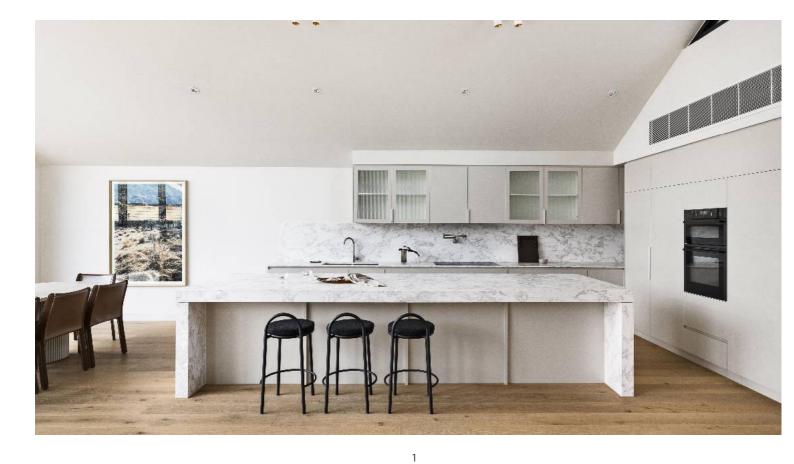

#### Insights

| Dwelling Type <sup>^</sup>       | Ownership                                      |
|----------------------------------|------------------------------------------------|
| Houses 100% Units 0%             | Owned Outright 50% • Mortgaged 47% • Rented 3% |
| Population <sup>^</sup><br>3,835 | Median Asking Rent per week \$                 |
| Population Growth $$ $0.34\%$    | Rental Yield <sup>*</sup><br>2.81%             |
| Median Age <sup>^</sup>          | Median Household Size <sup>^</sup>             |
| 45 years                         | 3.2 people                                     |