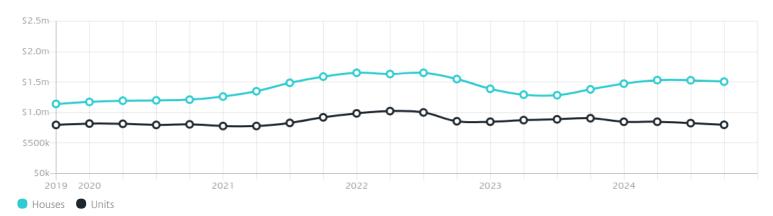

## Property Prices

Median House Price

Median Unit Price

Median

Quarterly Price Change

Median

Quarterly Price Change

\$1.51m

-1.47%  $\downarrow$ 

\$800k

**-3.32% ↓** 