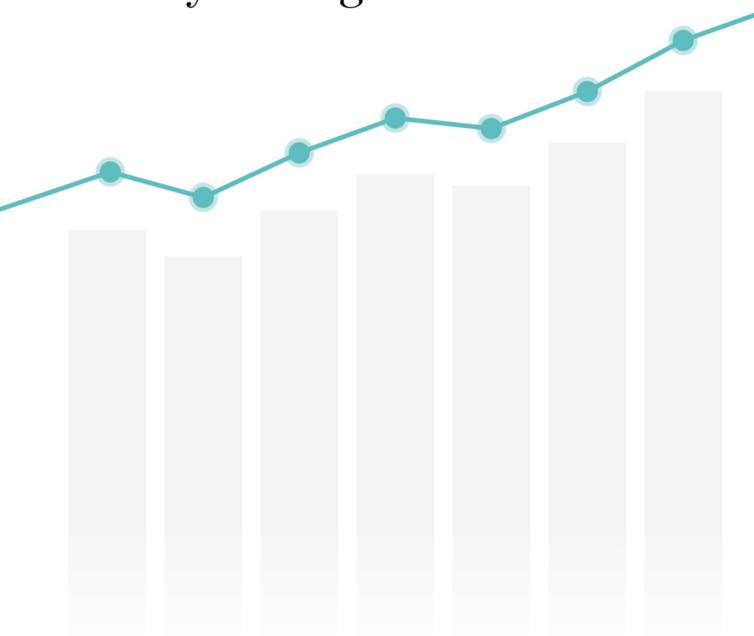

# Jellis Craig

PARKDALE

# Suburb Report

Know your neighbourhood.



# Property Prices

Median House Price

Median Unit Price

Median

Quarterly Price Change

Median

Quarterly Price Change

\$1.51m

-0.16% \

\$823k

3.45% ↑

## Quarterly Price Change





# Surrounding Suburbs

#### Median House Sale Price

| Parkdale \$1,505,000          |
|-------------------------------|
| Mordialloc \$1,380,000        |
| Edithvale \$1,260,000         |
| Aspendale \$1,255,000         |
| Aspendale Gardens \$1,220,000 |
| Chelsea \$1,178,000           |
| Bonbeach \$1,028,000          |
| Carrum \$1,016,000            |
| Chelsea Heights \$950,000     |

### Median Unit Sale Price

| Aspendale \$952,500       |
|---------------------------|
| Edithvale \$852,500       |
| Parkdale \$822,500        |
| Mordialloc \$802,500      |
| Carrum \$795,500          |
| Chels