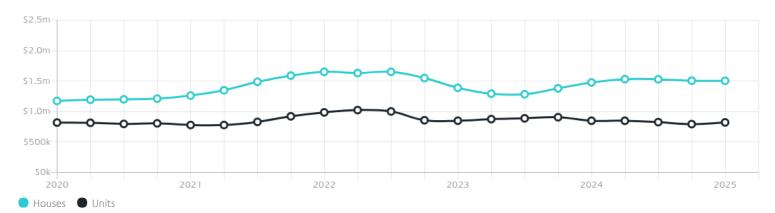

# Property Prices

Median House Price

Median Unit Price

Median

Quarterly Price Change

Median

Quarterly Price Change

\$1.51m

-0.16% \

\$823k

3.45% ↑