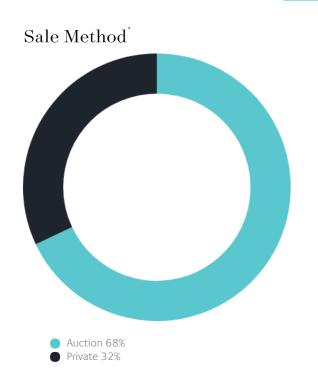

## Sales Snapshot

Auction Clearance Rate

86.84%

Median Days on Market

24 days

Average Hold Period<sup>\*</sup>

8.6 years