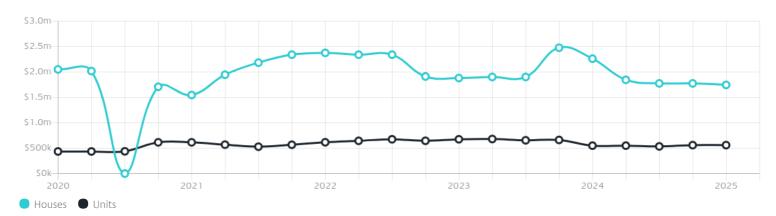

### Property Prices

Median House Price

Median Unit Price

Median

Quarterly Price Change

Median

Quarterly Price Change

\$1.75m

-1.69% \

\$560k

0.00%