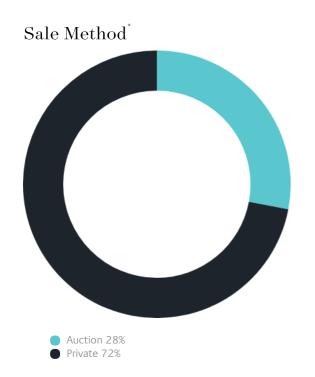

### Sales Snapshot

Auction Clearance Rate

71.43%

Median Days on Market

28 days

Average Hold Period\*

7.0 years