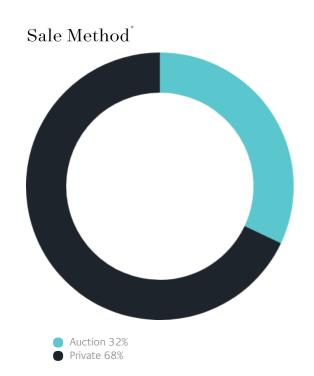

## Sales Snapshot

Auction Clearance Rate

62.5%

Median Days on Market

39 days

Average Hold Period<sup>\*</sup>

7.0 years