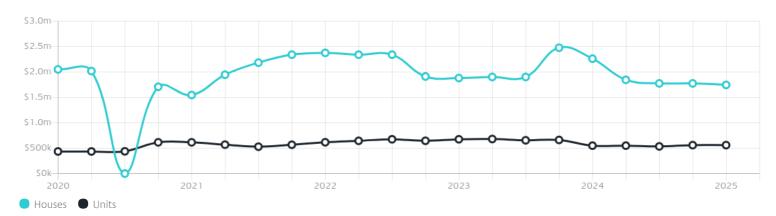

## Property Prices

Median House Price

Median Unit Price

Median

Quarterly Price Change

Median

Quarterly Price Change

\$1.75m

-1.69% \

\$560k

0.00%