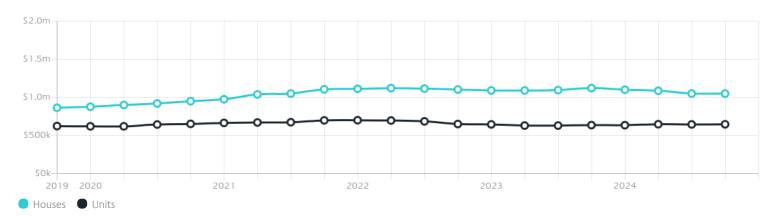

## Property Prices

Median House Price

Median Unit Price

Median

Quarterly Price Change

Median

Quarterly Price Change

\$1.05m

0.00%

\$646k

0.19% ↑