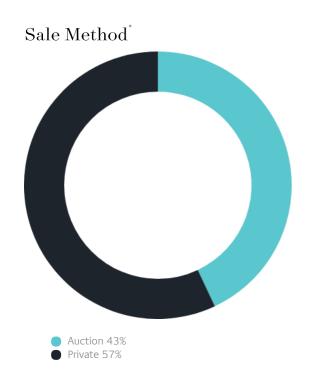

## Sales Snapshot

Auction Clearance Rate

94%

Median Days on Market

33 days

Average Hold Period<sup>\*</sup>

6.4 years