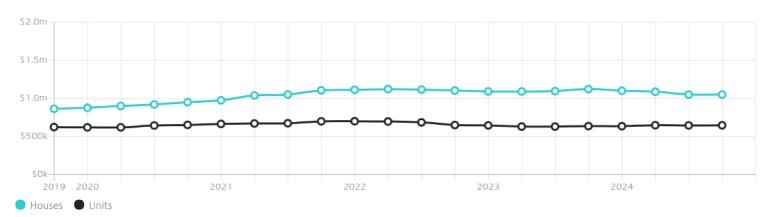

## Property Prices

Median House Price

Median Unit Price

Median

Quarterly Price Change

Median

Quarterly Price Change

\$1.05m

0.00%

\$646k

0.19% ↑

#### Quarterly Price Change

1