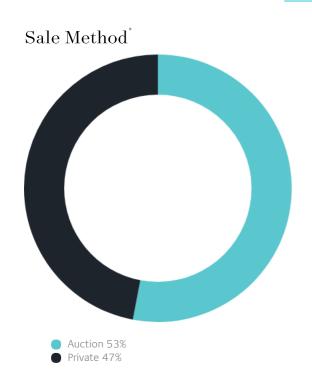

## Sales Snapshot

Auction Clearance Rate

89.86%

Median Days on Market

26 days

Average Hold Period<sup>\*</sup>

6.4 years