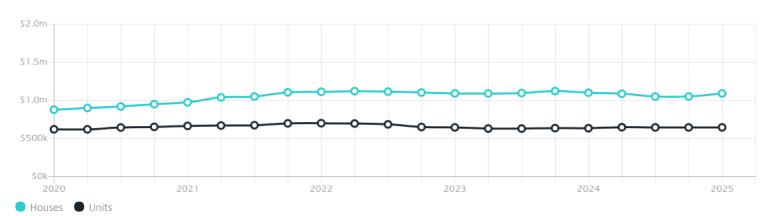

## Property Prices

Median House Price

Median Unit Price

Median

Quarterly Price Change

Median

Quarterly Price Change

\$1.09m

3.66% ↑

\$645k

0.00% \

#### Quarterly Price Change

1