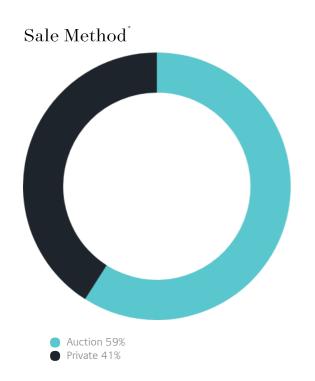

## Sales Snapshot

Auction Clearance Rate

86.42%

Median Days on Market

25 days

Average Hold Period\*

6.4 years