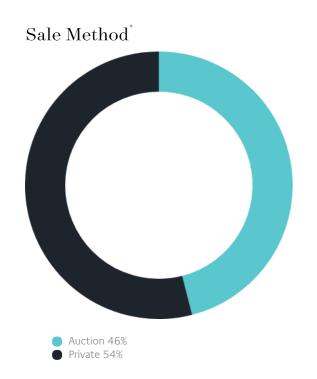

## Sales Snapshot

Auction Clearance Rate

96%

Median Days on Market

33 days

Average Hold Period<sup>\*</sup>

6.4 years