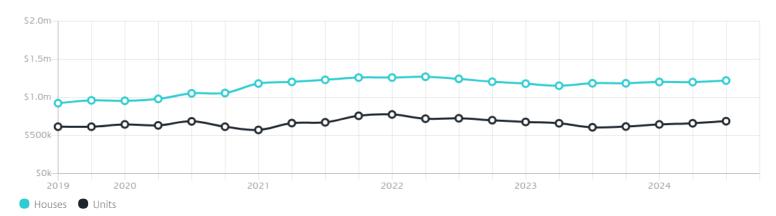

## Property Prices

Median House Price

Median Unit Price

Median

Quarterly Price Change

Median

Quarterly Price Change

\$1.22m

1.66% ↑

\$687k

4.12% **↑** 

#### Quarterly Price Change