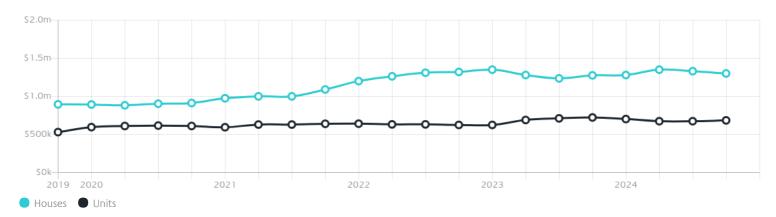

## Property Prices

Median House Price

Median Unit Price

Median

Quarterly Price Change

Median

Quarterly Price Change

\$1.30m

*-*2.25%↓

\$685k

1.63% ↑