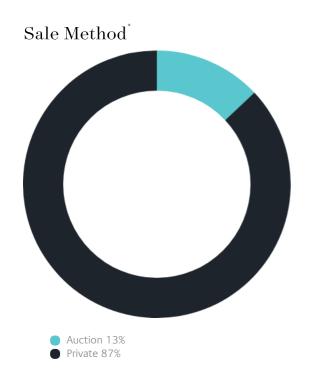

## Sales Snapshot

Auction Clearance Rate

50%

Median Days on Market

48 days

Average Hold Period<sup>\*</sup>

6.6 years