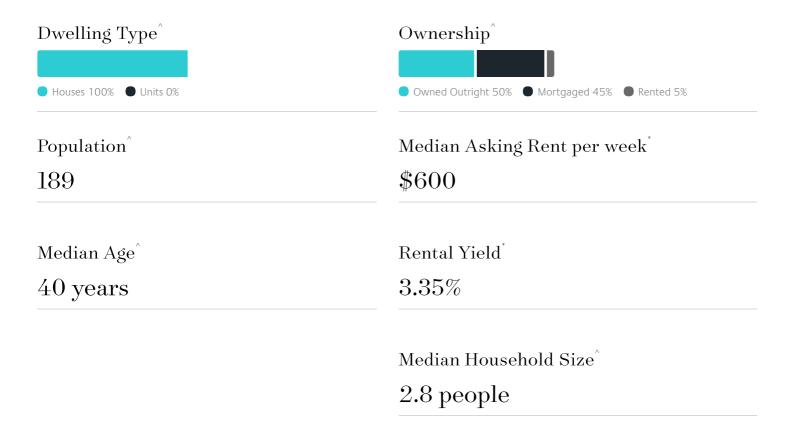

## Jellis Craig

PIPERS CREEK

# Suburb Report

Know your neighbourhood.



## Surrounding Suburbs

#### Median House Sale Price\*



#### Sales Snapshot

Average Hold Period\*

22.6 years

#### Insights



#### PIPERS CREEK SUBURB REPORT

### Sold Properties

Discover a snapshot of the most recent results for this suburb, to view the full 12 months of sales history, please go to jelliscraig.com.au/suburbinsights

Address Bedrooms Type Price Sold



jelliscraig.com.au

Data is current as of PDF generation date 01/04/2025

- \* Updated Quarterly for the past 12 months
- ^ Updated daily for the past quarter
- ~ Updated daily: 33 recent results.

This publication contains data, analytics, statistics and other information supplied by PROPERTYDATAONLINE PTY LTD (PropertyData). The data provided in this publication is of a general nature and should not be construed as specific advice or relied upon in lieu of appropriate professional advice.

PropertyData relies upon data supplied by third partie