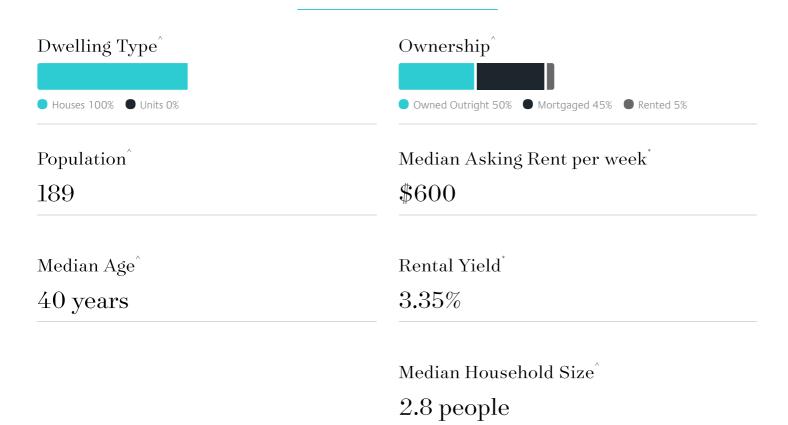

## Jellis Craig

PIPERS CREEK

# Suburb Report

Know your neighbourhood.



## Surrounding Suburbs

#### Median House Sale Price\*



#### Sales Snapshot



Average Hold Period\*
22.6 years

#### Insights



#### PIPERS CREEK SUBURB REPORT

### Sold Properties

Discover a snapshot of the most recent results for this suburb, to view the full 12 months of sales history, please go to jelliscraig.com.au/suburbinsights

Address Bedrooms Type Price Sold



jelliscraig.com.au

Data is current as of PDF generation date 01/02/2025

- \* Updated Quarterly for the past 12 months
- ^ Updated daily for the past quarter
- ~ Updated daily: 33 recent results.

This publication contains data, analytics, statistics and other information supplied by PROPERTYDATAONLINE PTY LTD (PropertyData). The data provided in this publication is of a general nature and should not be construed as specific advice or relied upon in lieu of appropriate professional advice.

PropertyData relies upon data supplied by third partie