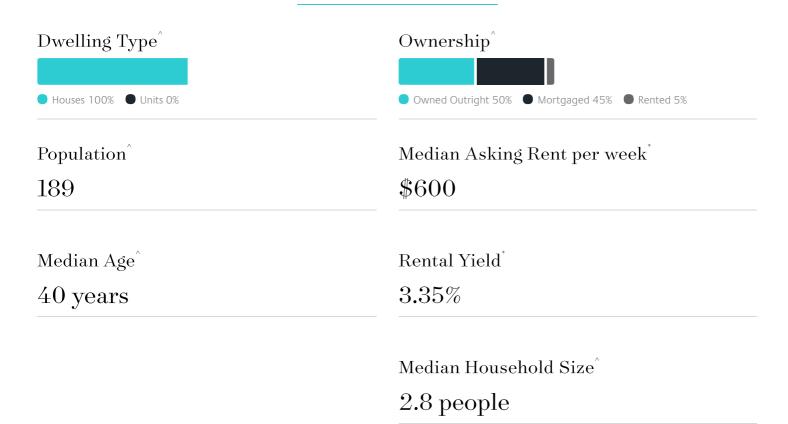

## Jellis Craig

# Suburb Report

Know your neighbourhood.



## Surrounding Suburbs

#### Median House Sale Price\*



#### Sales Snapshot



Average Hold Period\*
22.6 years

#### Insights



#### PIPERS CREEK SUBURB REPORT

### Sold Properties

Discover a snapshot of the most recent results for this suburb, to view the full 12 months of sales history, please go to jelliscraig.com.au/suburbinsights

Address Bedrooms Type Price Sold



jelliscraig.com.au

Data is current as of PDF generation date 06/01/2025

- \* Updated Quarterly for the past 12 months
- ^ Updated daily for the past quarter
- ~ Updated daily: 33 recent results.

This publication contains data, analytics, statistics and other information supplied by PROPERTYDATAONLINE PTY LTD (PropertyData). The data provided in this publication is of a general nature and should not be construed as specific advice or relied upon in lieu of appropriate professional advice.

PropertyData relies upon data supplied by third partie