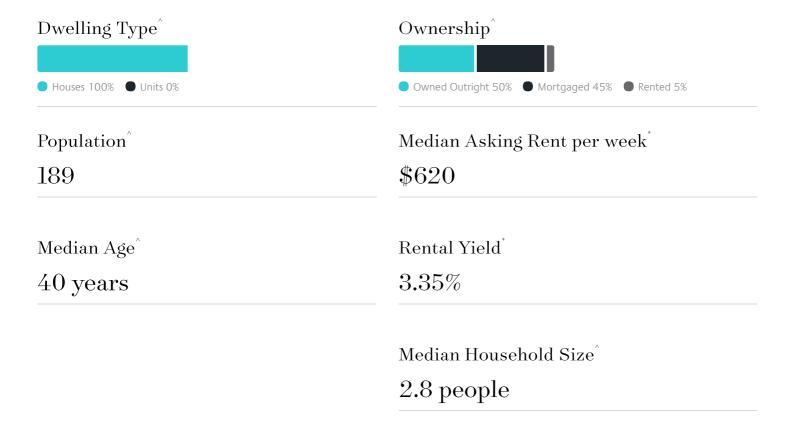

## Jellis Craig

PIPERS CREEK

# Suburb Report

Know your neighbourhood.



## Surrounding Suburbs

#### Median House Sale Price\*



#### Sales Snapshot

Average Hold Period\*

22.6 years

#### Insights



#### PIPERS CREEK SUBURB REPORT

### Sold Properties

Discover a snapshot of the most recent results for this suburb, to view the full 12 months of sales history, please go to jelliscraig.com.au/suburbinsights

Address Bedrooms Type Price Sold



jelliscraig.com.au

Data is current as of PDF generation date 01/07/2025

- \* Updated Quarterly for the past 12 months
- ^ Updated daily for the past quarter
- ~ Updated daily: 33 recent results.

This publication contains data, analytics, statistics and other information supplied by PROPERTYDATAONLINE PTY LTD (PropertyData). The data provided in this publication is of a general nature and should not be construed as specific advice or relied upon in lieu of appropriate professional advice.

PropertyData relies upon data supplied by third partie