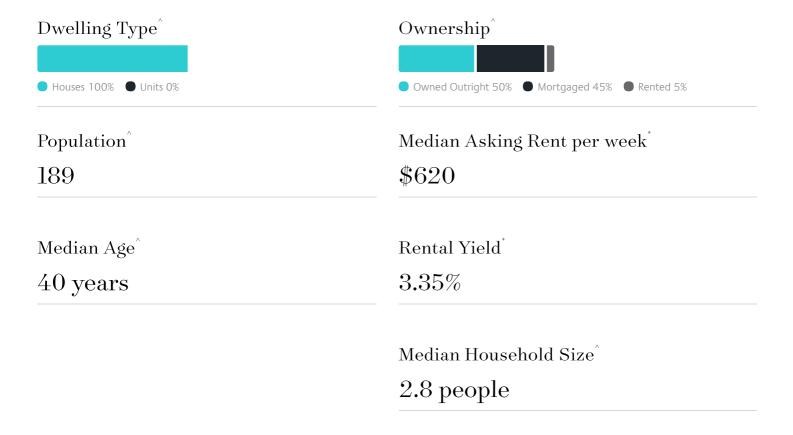

## Jellis Craig

PIPERS CREEK

# Suburb Report

Know your neighbourhood.



## Surrounding Suburbs

#### Median House Sale Price\*



#### Sales Snapshot

Average Hold Period\*

22.6 years

#### Insights



#### PIPERS CREEK SUBURB REPORT

### Sold Properties

Discover a snapshot of the most recent results for this suburb, to view the full 12 months of sales history, please go to jelliscraig.com.au/suburbinsights

Address Bedrooms Type Price Sold



jelliscraig.com.au

Data is current as of PDF generation date 01/06/2025

- \* Updated Quarterly for the past 12 months
- ^ Updated daily for the past quarter
- ~ Updated daily: 33 recent results.

This publication contains data, analytics, statistics and other information supplied by PROPERTYDATAONLINE PTY LTD (PropertyData). The data provided in this publication is of a general nature and should not be construed as specific advice or relied upon in lieu of appropriate professional advice.

PropertyData relies upon data supplied by third partie