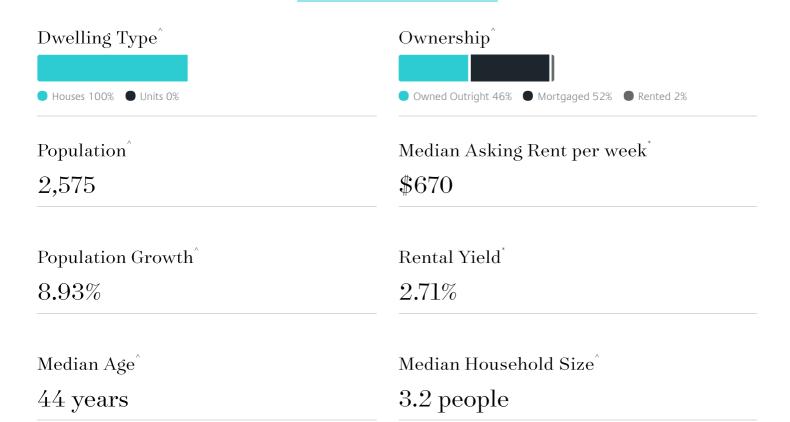

# Jellis Craig

PLENTY

# Suburb Report

Know your neighbourhood.



### Property Prices

#### Median House Price

Median

Quarterly Price Change

\$1.68m

-0.73% \

#### Quarterly Price Change





1

### Surrounding Suburbs

#### Median House Sale Price\*



#### Median Unit Sale Price

| Eltham \$760,000        |
|-------------------------|
| Briar Hill \$760,000    |
| Greensborough \$692,500 |
| South Morang \$537,500  |
| Mill Park \$470,000     |

### Sales Snapshot



Auction Clearance Rate\*

66.67%

Median Days on Market

98 days

Average Hold Period\*

6.4 years

### Insights



### Sold Properties

Discover a snapshot of the most recent results for this suburb, to view the full 12 months of sales history, please go to jelliscraig.com.au/suburbinsights

| Address |                                 | Bedrooms | Туре  | Price       | Sold        |
|---------|---------------------------------|----------|-------|-------------|-------------|
|         | 5 Paphos Ct<br>Plenty           | 4        | House | \$1,910,000 | 17 May 2025 |
|         | 44 Craig Rd<br>Plenty           | 4        | House | \$1,600,000 | 02 May 2025 |
|         | 3 / 6a McLaughlans La<br>Plenty | 2        | Unit  | \$630,000   | 25 Apr 2025 |
|         | 2-26 Seymour Dr<br>Plenty       | 4        | House | \$1,075,000 | 08 Apr 2025 |
|         | 29-33 Craig Rd<br>Plenty        | 3        | House