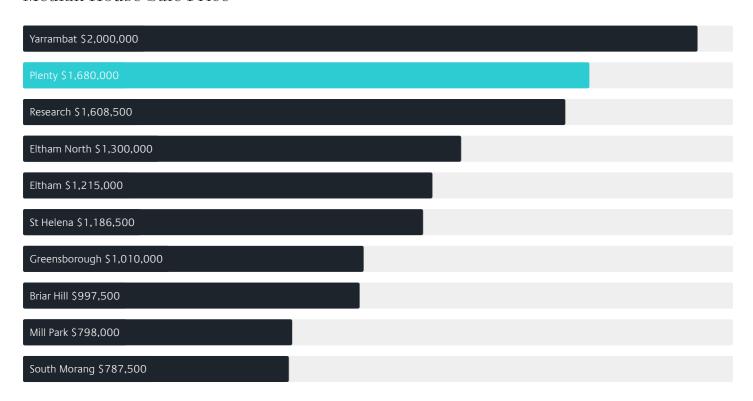

# Jellis Craig

PLENTY

# Suburb Report

Know your neighbourhood.



### Property Prices

#### Median House Price

Median

Quarterly Price Change

\$1.68m

-0.73% \

#### Quarterly Price Change





1

### Surrounding Suburbs

#### Median House Sale Price\*



#### Median Unit Sale Price

| Eltham \$760,000        |
|-------------------------|
| Briar Hill \$760,000    |
| Greensborough \$692,500 |
| South Morang \$537,500  |
| Mill Park \$470,000     |

### Sales Snapshot



Auction Clearance Rate\*

66.67%

Median Days on Market

98 days

Average Hold Period\*

6.4 years

### Insights



### Sold Properties

Discover a snapshot of the most recent results for this suburb, to view the full 12 months of sales history, please go to jelliscraig.com.au/suburbinsights

| Address |                                 | Bedrooms | Туре  | Price       | Sold        |
|---------|---------------------------------|----------|-------|-------------|-------------|
|         | 5 Paphos Ct<br>Plenty           | 4        | House | \$1,910,000 | 17 May 2025 |
|