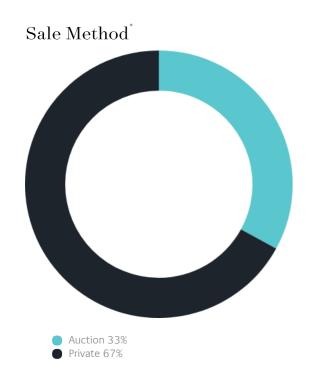

### Sales Snapshot

Auction Clearance Rate\*

66.67%

Median Days on Market

98 days

Average Hold Period\*

6.4 years