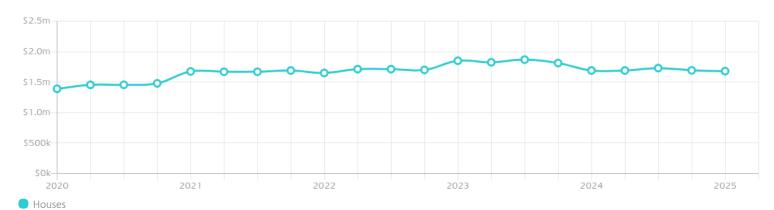

### Property Prices

#### Median House Price

Median

Quarterly Price Change

\$1.68m

-0.73% \

#### Quarterly Price Change

1