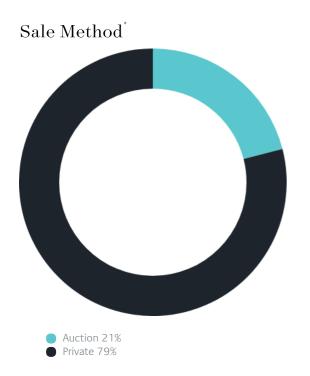

### Sales Snapshot

Auction Clearance Rate  $^{*}$  33.33%

Median Days on Market<sup>^</sup> 48 days

Average Hold Period<sup>\*</sup> 4.8 years

Insights

| Dwelling Type <sup>^</sup><br>Houses 88% Units 12% | Ownership<br>Owned Outright 64% Mortgaged 25% Rented 11% |  |  |
|----------------------------------------------------|----------------------------------------------------------|--|--|
| Population                                         | Median Asking Rent per week                              |  |  |
| 3,788                                              | \$605                                                    |  |  |
| Median Age <sup>^</sup>                            | Rental Yield <sup>*</sup>                                |  |  |
| 61 years                                           | 2.54%                                                    |  |  |
|                                                    | ${\bf Median\ Household\ Size}^{}$                       |  |  |
|                                                    | 2.1 people                                               |  |  |