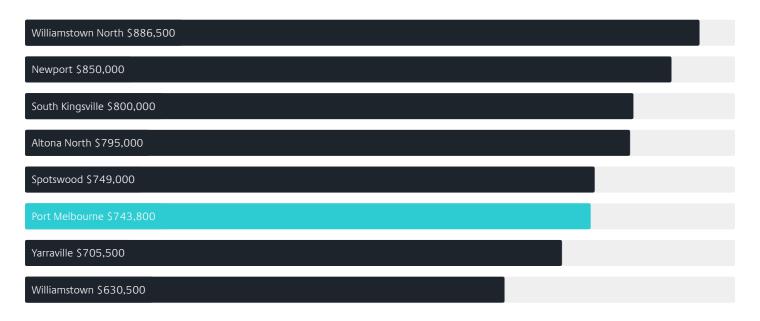

## Surrounding Suburbs

#### Median House Sale Price

| Williamstown \$1,611,500       |
|--------------------------------|
| Port Melbourne \$1,550,000     |
| Williamstown North \$1,300,000 |
| Yarraville \$1,170,000         |
| Newport \$1,170,000            |
| Spotswood \$1,125,000          |
| South Kingsville \$1,050,000   |
| Altona North \$950,000         |