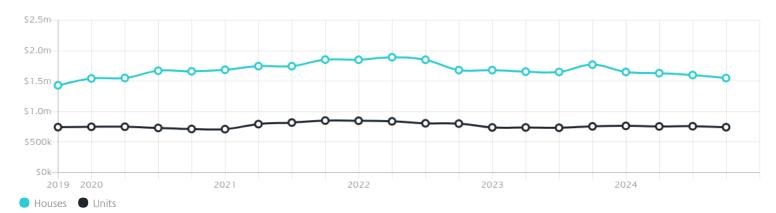

## Property Prices

Median House Price

Median Unit Price

Median

Quarterly Price Change

Median

Quarterly Price Change

\$1.55m

-3.12%  $\downarrow$ 

\$744k

*-*2.13% ↓

#### Quarterly Price Change