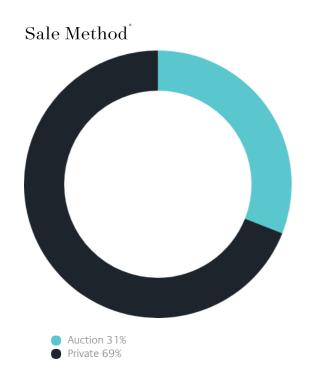

### Sales Snapshot

Auction Clearance Rate

79.41%

Median Days on Market

31 days

Average Hold Period\*

7.5 years