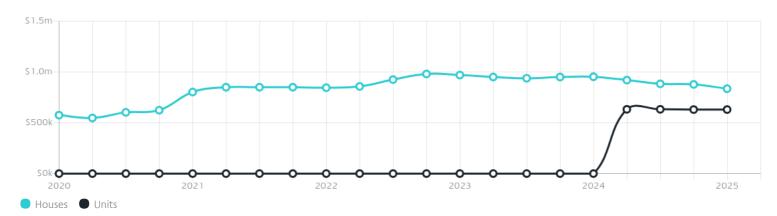

## Property Prices

Median House Price

Median Unit Price

Median

Quarterly Price Change

Median

Quarterly Price Change

\$835k

**-4.84%**↓

\$630k

0.00%