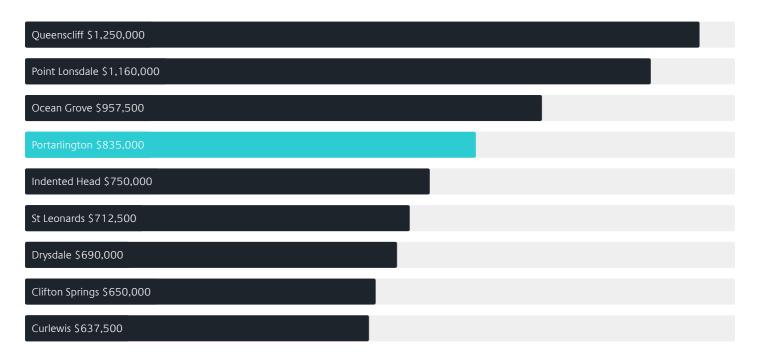

PORTARLINGTON

# Suburb Report

Know your neighbourhood.



## Property Prices

Median House Price

Median Unit Price

Median

Quarterly Price Change

Median

Quarterly Price Change

\$835k

**-4.84%**↓

\$630k

0.00%

#### Quarterly Price Change





## Surrounding Suburbs

#### Median House Sale Price



#### Median Unit Sale Price



#### Sales Snapshot



Median Days on Market

123 days

Average Hold Period<sup>\*</sup>

4.7 years

### Insights

#### Dwelling Type<sup>^</sup>

● Houses 91% ● Units 9%

Population

4,436

Median Age<sup>^</sup>

62 years

Ownership



Owned Outright 61% Mortgaged 22% Rented 17%

Median Asking Rent per week\*

\$480

Rental Yield\*

2.81%

Median Household Size

2 people

## Sold Properties<sup>a</sup>

Discover a snapshot of the most recent results for this suburb, to view the full 12 months of sales history, please go to jelliscraig.com.au/suburbinsights

| Address |                                       | Bedrooms | Туре                | Price       | Sold        |
|---------|---------------------------------------|----------|---------------------|----