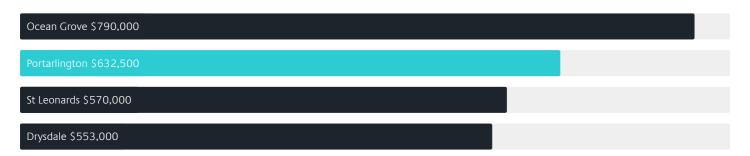

PORTARLINGTON

# Suburb Report

Know your neighbourhood.



## Property Prices

Median House Price

Median Unit Price

Median

Quarterly Price Change

Median

Quarterly Price Change

\$835k

**-4.84%**↓

\$630k

0.00%

#### Quarterly Price Change





## Surrounding Suburbs

#### Median House Sale Price



#### Median Unit Sale Price



#### Sales Snapshot



Median Days on Market

123 days

Average Hold Period<sup>\*</sup>

4.7 years

### Insights

#### Dwelling Type<sup>^</sup>

● Houses 91% ● Units 9%

Population

4,436

Median Age<sup>^</sup>

62 years

Ownership



Owned Outright 61% Mortgaged 22% Rented 17%

Median Asking Rent per week\*

\$480

Rental Yield\*

2.81%

Median Household Size

2 people

## Sold Properties<sup>a</sup>

Discover a snapshot of the most recent results for this suburb, to view the full 12 months of sales history, please go to jelliscraig.com.au/suburbinsights

| Address |                                       | Bedrooms | Туре                | Price       | Sold        |
|---------|---------------------------------------|----------|---------------------|-------------|-------------|
| ajuş