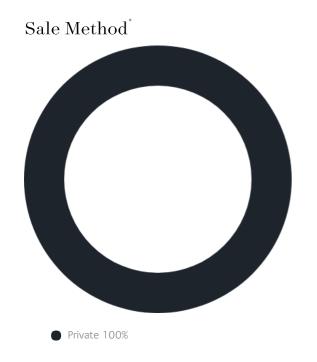

### Sales Snapshot

Median Days on Market

27 days

Average Hold Period\*

8.5 years

### Insights

Dwelling Type

Houses 98% Units 2%

Ownership

Owned Outright 76% Mortgaged 20% Rented 4%

Population

787

Median Asking Rent per week\*