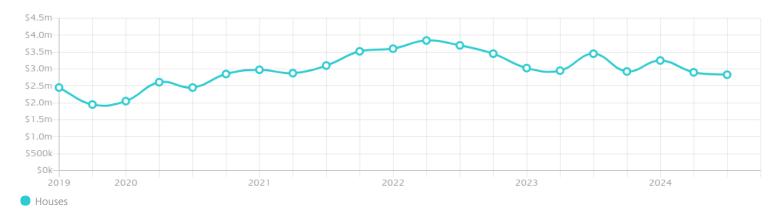

# Property Prices

### Median House Price

Median

Quarterly Price Change

\$2.83m

-2.41%

### Quarterly Price Change

1