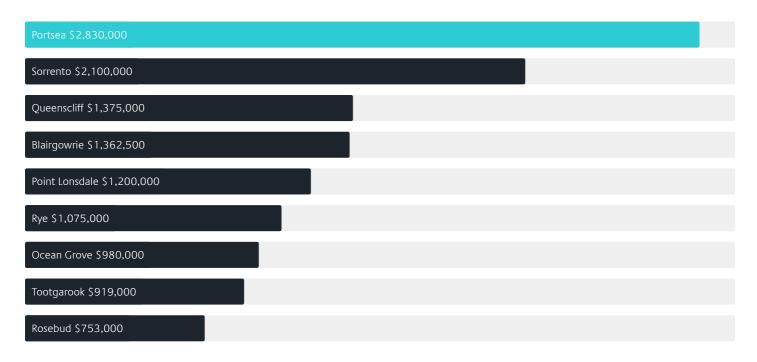

## Surrounding Suburbs

### Median House Sale Price

#### Median Unit Sale Price\*

Ocean Grove \$880,000

Rosebud \$700,000