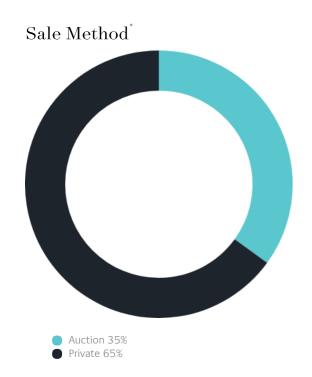

### Sales Snapshot

Auction Clearance Rate

88.24%

Median Days on Market

26 days

Average Hold Period\*

7.3 years