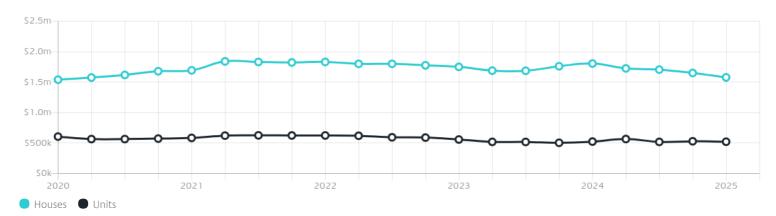

### Property Prices

Median House Price

Median Unit Price

Median

Quarterly Price Change

Median

Quarterly Price Change

\$1.58m

-4.39% <del>\</del>

\$523k

-1.41% 🗸

#### Quarterly Price Change

1