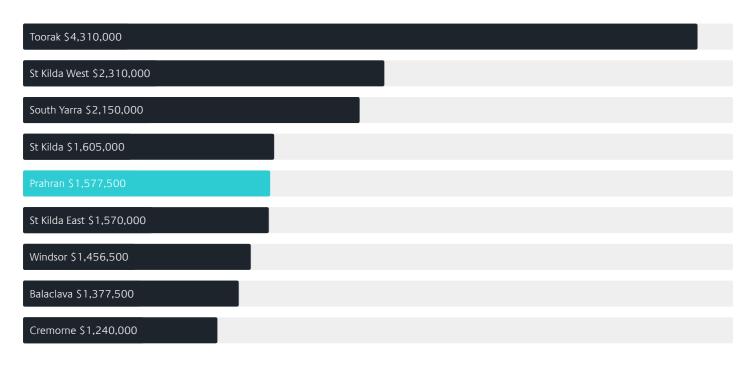

# Jellis Craig



# Suburb Report

Know your neighbourhood.



### Property Prices

Median House Price

Median Unit Price

Median

Quarterly Price Change

Median

Quarterly Price Change

\$1.58m

-4.39% <del>\</del>

\$523k

-1.41% 🗸

#### Quarterly Price Change





1

### Surrounding Suburbs

#### Median House Sale Price



#### Median Unit Sale Price



### Sales Snapshot



Auction Clearance Rate

88.24%

Median Days on Market

26 days

Average Hold Period\*

7.3 years

### Insights

Dwelling Type



Population <sup>^</sup>

12,203

Population Growth

-6.00%

Median Age<sup>^</sup>

34 years

Ownership



Owned Outright 22% Mortgaged 26% Rented 52%

Median Asking Rent per week\*

\$855

Rental Yield\*

2.6%

Median Household Size

1.8 people

### Sold Properties

Discover a snapshot of the most recent results for this suburb, to view the full 12 months of sales history, please go to jelliscraig.com.au/suburbinsights

| Address |                                | Bedrooms | Туре             | Price       | Sold        |
|---------|--------------------------------|----------|------------------|-------------|