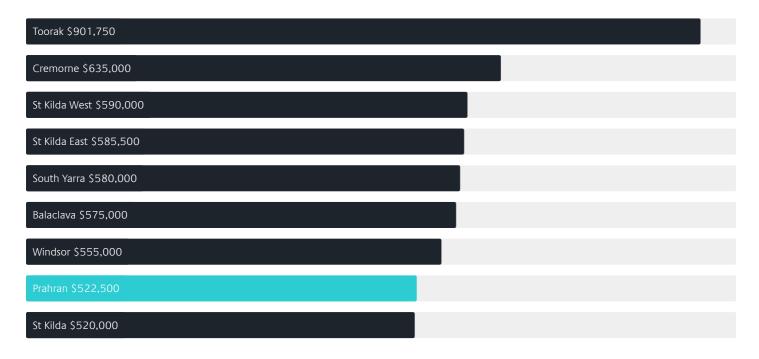

# Jellis Craig



# Suburb Report

Know your neighbourhood.



### Property Prices

Median House Price

Median Unit Price

Median

Quarterly Price Change

Median

Quarterly Price Change

\$1.58m

-4.39% <del>\</del>

\$523k

-1.41% 🗸

#### Quarterly Price Change





1

### Surrounding Suburbs

#### Median House Sale Price



#### Median Unit Sale Price



### Sales Snapshot



Auction Clearance Rate

88.24%

Median Days on Market

26 days

Average Hold Period\*

7.3 years

### Insights

Dwelling Type



Population <sup>^</sup>

12,203

Population Growth

-6.00%

Median Age<sup>^</sup>

34 years

Ownership



Owned Outright 22% Mortgaged 26% Rented 52%

Median Asking Rent per week\*

\$855

Rental Yield\*

2.6%

Median Household Size

1.8 people

### Sold Properties

Discover a snapshot of the most recent results for this suburb, to view the full 12 months of sales history, please go to jelliscraig.com.au/suburbinsights

| Address |                                | Bedrooms | Туре             | Price       | Sold        |
|---------|--------------------------------|----------|------------------|-------------|-------------|
|         | 6 Hi