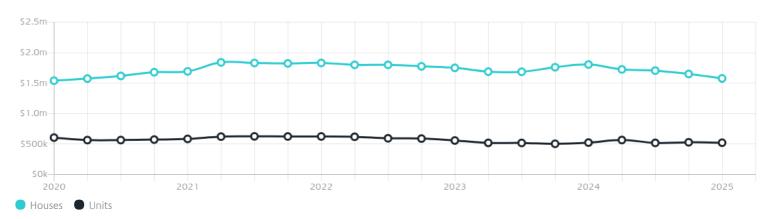

# Property Prices

| Median House Price |                        | ${\rm Median}\ {\rm Unit}\ {\rm Price}^{^*}$ |                        |
|--------------------|------------------------|----------------------------------------------|------------------------|
| Median             | Quarterly Price Change | Median                                       | Quarterly Price Change |
| \$1.58m            | -4.39%                 | \$523k                                       | -1.41%↓                |

Quarterly Price Change<sup>\*</sup>