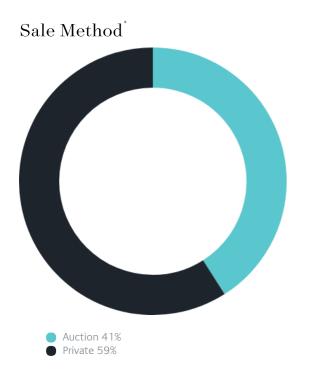

### Sales Snapshot

Auction Clearance Rate<sup>\*</sup> 83.33%

Median Days on Market

26 days

Average Hold Period<sup>\*</sup>

7.3 years