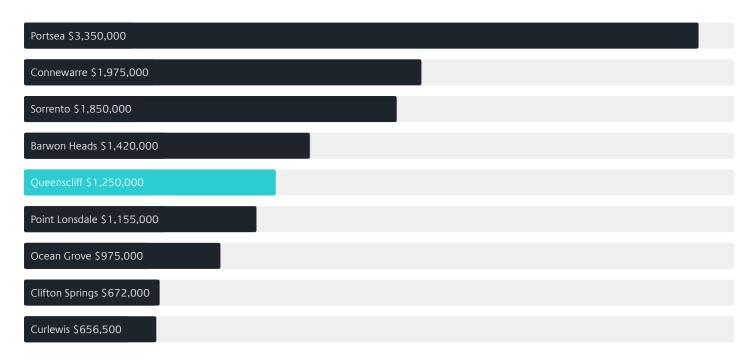

## Jellis Craig

QUEENSCLIFF

# Suburb Report

Know your neighbourhood.



### Property Prices

#### Median House Price

Median

Quarterly Price Change

\$1.25m

-9.09% \

#### Quarterly Price Change





1

### Surrounding Suburbs

#### Median House Sale Price



#### Median Unit Sale Price\*

 Barwon Heads \$992,500

 Ocean Grove \$885,000

### Sales Snapshot



Median Days on Market 65 days

Average Hold Period\* 10.0 years

### Insights

Dwelling Type

Houses 91% Units 9%

Population

1,516

Median Age<sup>^</sup>

62 years

Ownership



Mortgaged 24%Rented 10%

Median Asking Rent per week\*

\$600

Rental Yield\*

1.78%

Median Household Size

2.1 people

### Sold Properties

Discover a snapshot of the most recent results for this suburb, to view the full 12 months of sales history, please go to jelliscraig.com.au/suburbinsights

| Address