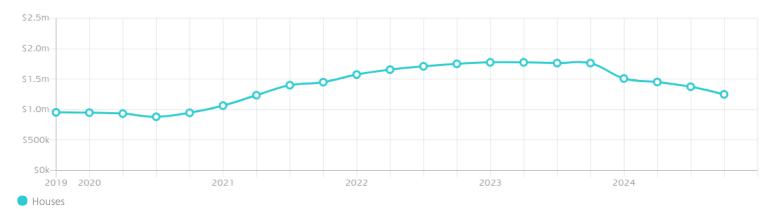

## Jellis Craig

QUEENSCLIFF

# Suburb Report

Know your neighbourhood.



### Property Prices

#### Median House Price

Median

Quarterly Price Change

\$1.25m

-9.09% \

#### Quarterly Price Change





1

### Surrounding Suburbs

#### Median House Sale Price



#### Median Unit Sale Price\*

 Barwon Heads \$992,500

 Ocean Grove \$885,000

### Sales Snapshot



Median Days on Market 65 days

Average Hold Period\* 10.0 years

### Insights

Dwelling Type

Houses 91% Units 9%

Population

1,516

Median Age<sup>^</sup>

62 years

Ownership



Mortgaged 24%Rented 10%

Median Asking Rent per week\*

\$600

Rental Yield\*

1.78%

Median Household Size

2.1 people

### Sold Properties

Discover a snapshot of the most recent results for this suburb, to view the full 12 months of sales history, please go to jelliscraig.com.au/suburbinsights

| Address