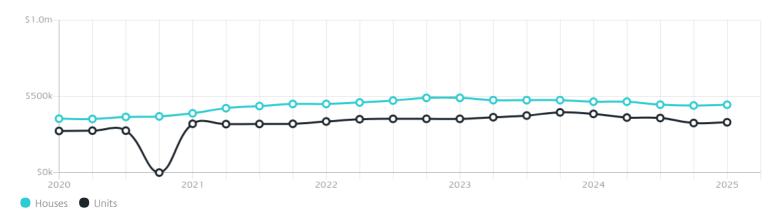

# Jellis Craig

REDAN

# Suburb Report

Know your neighbourhood.



## Property Prices

Median House Price

Median Unit Price

Median

Quarterly Price Change

Median

Quarterly Price Change

\$445k

1.13% ↑

\$330k

1.53% ↑

#### Quarterly Price Change





1

## Surrounding Suburbs

#### Median House Sale Price\*

| Lake Wendouree \$900,000 |
|--------------------------|
| Nerrina \$733,000        |
| Black Hill \$620,000     |
| Brown Hill \$610,000     |
| Alfredton \$607,000      |
| Newington \$605,500      |
| Invermay Park \$580,000  |
| Mount Pleasant \$460,000 |
| Ballarat East \$455,000  |
| Redan \$445,000          |

#### Median Unit Sale Price



### Sales Snapshot



Median Days on Market

42 days

Average Hold Period<sup>\*</sup>

9.0 years

## Insights

Dwelling Type<sup>^</sup>

● Houses 58% ● Units 42%

Ownership

Owned Outright 29% Mor

■ Mortgaged 27% ■ Rented 44%

 $Population \hat{\ }$ 

3,000

Median Asking Rent per week

\$380

Population Growth

3.84%

Rental Yield\*

4.4%

Median Age<sup>^</sup>

39 years

Median