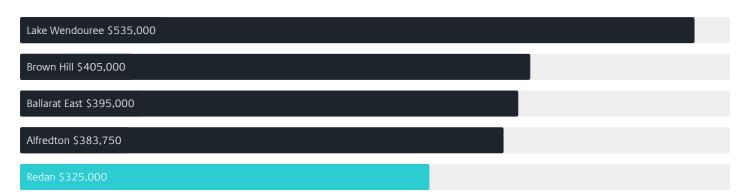

#### Median House Sale Price\*

| Lake Wendouree \$900,000 |
|--------------------------|
| Nerrina \$733,000        |
| Black Hill \$620,000     |
| Brown Hill \$610,000     |
| Alfredton \$607,000      |
| Newington \$605,500      |
| Invermay Park \$580,000  |
| Mount Pleasant \$460,000 |
| Ballarat East \$455,000  |
| Redan \$445,000          |