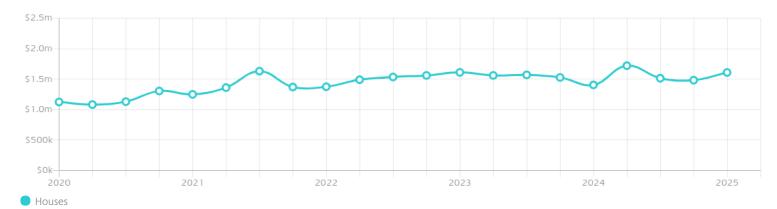

## Property Prices

### Median House Price

Median

Quarterly Price Change

\$1.61m

8.49% ↑

## Quarterly Price Change

1