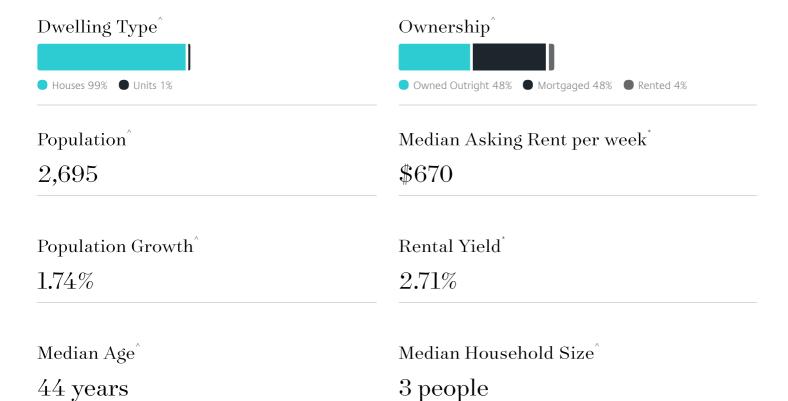

# Jellis Craig

RESEARCH

# Suburb Report

Know your neighbourhood.



## Property Prices

### Median House Price

Median

Quarterly Price Change

\$1.61m

8.49% ↑

## Quarterly Price Change





1

## Surrounding Suburbs

### Median House Sale Price



### Median Unit Sale Price

| Eltham \$760,000        |
|-------------------------|
| Briar Hill \$760,000    |
| Montmorency \$750,000   |
| Greensborough \$692,500 |
| Lower Plenty \$645,000  |

## Sales Snapshot



Median Days on Market 37 days

 $Average\ Hold\ Period^*$ 

6.0 years

## Insights



# Sold Properties

Discover a snapshot of the most recent results for this suburb, to view the full 12 months of sales history, please go to jelliscraig.com.au/suburbinsights

| Address              |                                         | Bedrooms | Туре             | Price       | Sold        |
|----------------------|-----------------------------------------|----------|------------------|-------------|-------------|
|                      | 39 Maroong Dr<br>Research               | 4        | House            | \$1,350,000 | 30 Apr 2025 |
|                      | 74 Ingrams Rd<br>Research               | 5        | House            | \$1,600,000 | 22 Apr 2025 |
| a sin punta          | 7 Caltowie Ct<br>Research               | 5        | House            | \$1,500,000 | 05 Apr 2025