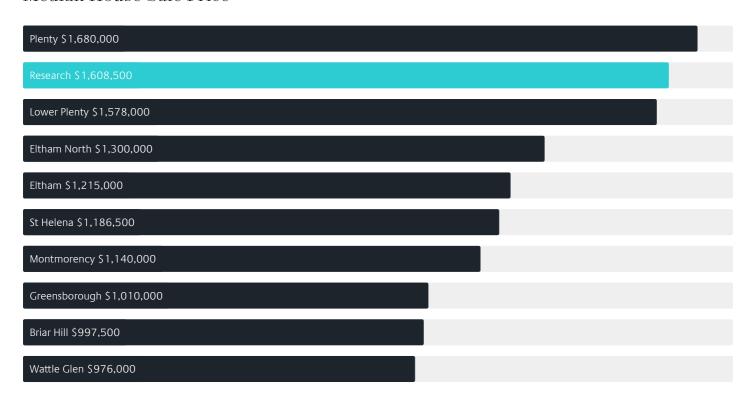

# Jellis Craig

RESEARCH

# Suburb Report

Know your neighbourhood.



## Property Prices

### Median House Price

Median

Quarterly Price Change

\$1.61m

8.49% ↑

## Quarterly Price Change





1

## Surrounding Suburbs

### Median House Sale Price



### Median Unit Sale Price

| Eltham \$760,000        |
|-------------------------|
| Briar Hill \$760,000    |
| Montmorency \$750,000   |
| Greensborough \$692,500 |
| Lower Plenty \$645,000  |

## Sales Snapshot



Median Days on Market 37 days

 $Average\ Hold\ Period^*$ 

6.0 years

## Insights



# Sold Properties

Discover a snapshot of the most recent results for this suburb, to view the full 12 months of sales history, please go to jelliscraig.com.au/suburbinsights

| Address              |                                         | Bedrooms | Туре             | Price       | Sold        |
|----------------------|-----------------------------------------|----------|------------------|-------------|-------------|
|                      | 39 Maroong Dr<br>Research               | 4