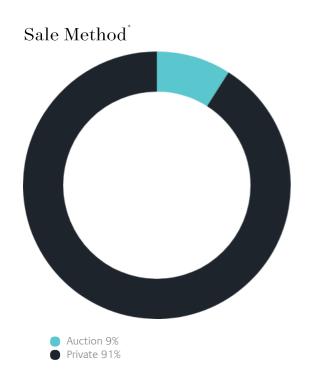

## Sales Snapshot

Median Days on Market 37 days

 $Average\ Hold\ Period^*$ 

6.0 years

## Insights