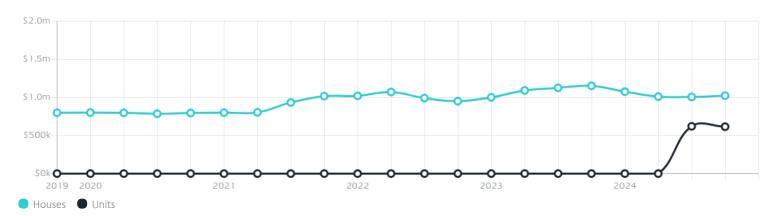

RIDDELLS CREEK

# Suburb Report

Know your neighbourhood.



## Property Prices

Median House Price

Median Unit Price

Median

Quarterly Price Change

Median

Quarterly Price Change

\$1.02m

1.74%

\$615k

-0.80% \

## Quarterly Price Change





1

# Surrounding Suburbs

## Median House Sale Price



## Median Unit Sale Price

Riddells Creek \$620,000

Gisborne \$530,000

## Sales Snapshot



Auction Clearance Rate

50%

Median Days on Market

119 days

Average Hold Period\*

9.7 years

## Insights

Dwelling Type

Houses 94% Units 6%

Ownership

Owned Outright 40% Mortgaged 51% Rented 8%

Population <sup>^</sup>

4,390

Median Asking Rent per week\*

\$530

Population Growth

11.22%

Rental Yield\*

2.82%

Median Age<sup>^</sup>

42 years

Median Household Size

2.8 people

# Sold Properties<sup>a</sup>

Discover a snapshot of the most recent results for this suburb, to view the full 12 months of sales history, please go to jelliscraig.com.au/suburbinsights

| Address