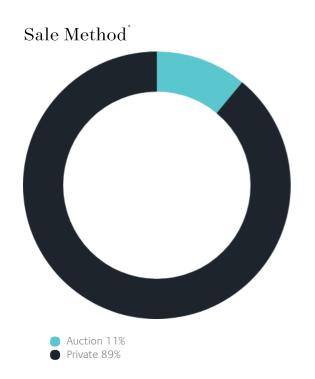

## Sales Snapshot

Auction Clearance Rate

50%

Median Days on Market

119 days

Average Hold Period\*

9.7 years