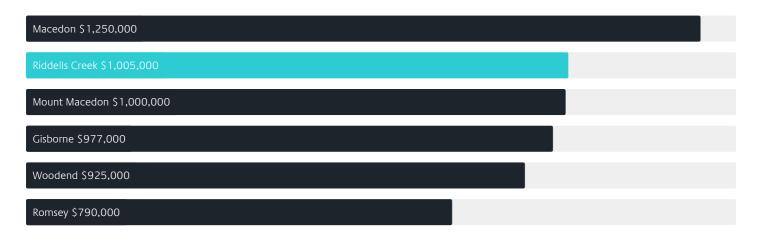

RIDDELLS CREEK

# Suburb Report

Know your neighbourhood.



## Property Prices

Median House Price

Median Unit Price

Median

Quarterly Price Change

Median

Quarterly Price Change

\$1.02m

1.74%

\$615k

-0.80% \

## Quarterly Price Change





1

# Surrounding Suburbs

## Median House Sale Price



## Median Unit Sale Price

Riddells Creek \$620,000

Gisborne \$530,000

## Sales Snapshot



Auction Clearance Rate

50%

Median Days on Market

119 days

Average Hold Period\*

9.7 years

## Insights

Dwelling Type

Houses 94% Units 6%

Ownership

Owned Outright 40% Mortgaged 51% Rented 8%

Population <sup>^</sup>

4,390

Median Asking Rent per week\*

\$530

Population Growth

11.22%

Rental Yield\*

2.82%

Median Age<sup>^</sup>

42 years

Median Household Size

2.8 people

# Sold Properties<sup>a</sup>

Discover a snapshot of the most recent results for this suburb, to view the full 12 months of sales history, please go to jelliscraig.com.au/suburbinsights

| Address