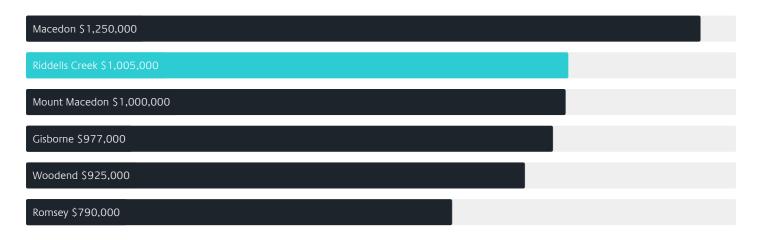

## Surrounding Suburbs

#### Median House Sale Price

#### Median Unit Sale Price

Riddells Creek \$620,000

Gisborne \$530,000