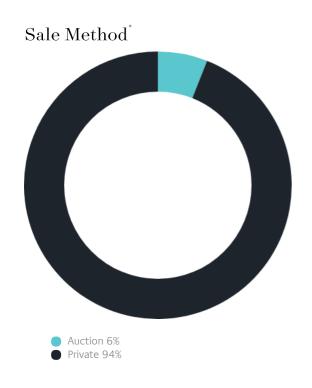

RIDDELLS CREEK

# Suburb Report

Know your neighbourhood.



## Property Prices

Median House Price

Median Unit Price

Median

Quarterly Price Change

Median

Quarterly Price Change

\$1.02m

1.74%

\$615k

-0.80% \

### Quarterly Price Change





1

## Surrounding Suburbs

#### Median House Sale Price



#### Median Unit Sale Price

Riddells Creek \$620,000

Gisborne \$530,000

## Sales Snapshot



Median Days on Market 119 days

Average Hold Period\*

9.7 years

## Insights



Population <sup>^</sup>

4,390

Population Growth

11.22%

Median Age<sup>^</sup>

42 years

Ownership



Owned Outright 40% Mortgaged 51% Rented 8%

Median Asking Rent per week\*

\$530

Rental Yield\*

2.82%

Median Household Size

2.8 people

## Sold Properties

Discover a snapshot of the most recent results for this suburb, to view the full 12 months of sales history, please go to jelliscraig.com.au/suburbinsights

| Address                  |                     | Bedrooms | Туре  | Price       | Sold        |
|--------------------------|---------------------|----------|-------|-------------|-------------|
| 18 Kathry<br>Riddells C  | n Ct<br>reek        | 4        | House | \$1,180,000 | 28 Feb 2025 |