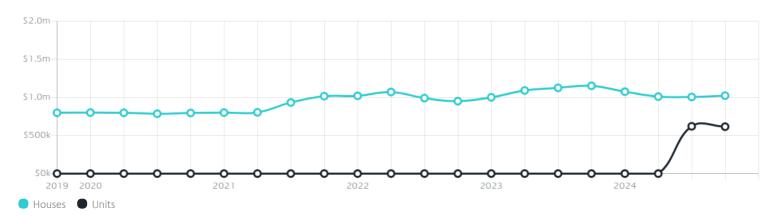

## Property Prices

Median House Price

Median Unit Price

Median

Quarterly Price Change

Median

Quarterly Price Change

\$1.02m

1.74%

\$615k

-0.80% \

### Quarterly Price Change

1