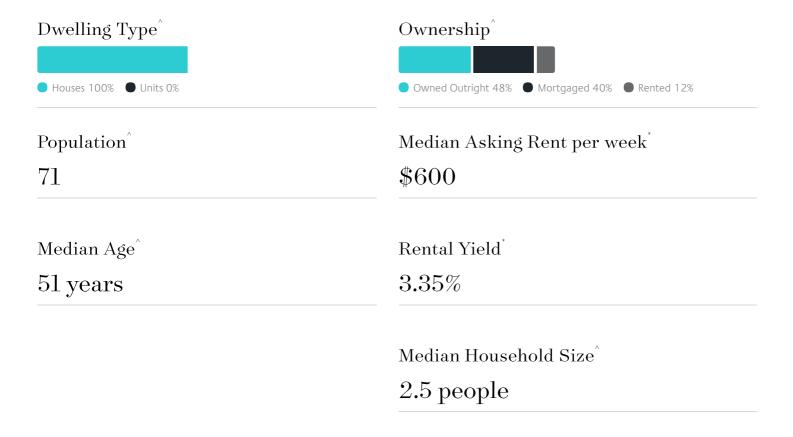

## Jellis Craig

# Suburb Report

Know your neighbourhood.



## Surrounding Suburbs

#### Median House Sale Price\*



#### Median Unit Sale Price

Gisborne \$582,500

## Sales Snapshot

Average Hold Period\*

#### 6.4 years

## Insights



#### ROCHFORD SUBURB REPORT

## Sold Properties

Discover a snapshot of the most recent results for this suburb, to view the full 12 months of sales history, please go to jelliscraig.com.au/suburbinsights

Address Bedrooms Type Price Sold



Woodend Office 91 High Street, Woodend 03 5427 2800

jelliscraig.com.au

Data is current as of PDF generation date 06/01/2025

- \* Updated Quarterly for the past 12 months
- ^ Updated daily for the past quarter
- ~ Updated daily: 33 recent results.

This publication contains data, analytics, statistics and other information supplied by PROPERTYDATAONLINE PTY LTD (PropertyData). The data provided in this publication is of a general nature and should not be construed as specific advice or relied upon in lieu of appropriate professional advice.

Proper