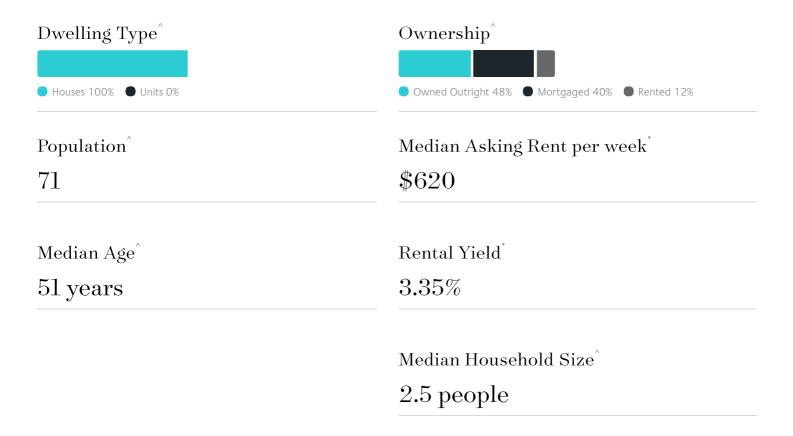

## Jellis Craig

ROCHFORD

# Suburb Report

Know your neighbourhood.



## Surrounding Suburbs

#### Median House Sale Price\*



#### Median Unit Sale Price

Gisborne \$665,000

## Sales Snapshot

Average Hold Period\*

#### 6.4 years

### Insights



#### ROCHFORD SUBURB REPORT

## Sold Properties

Discover a snapshot of the most recent results for this suburb, to view the full 12 months of sales history, please go to jelliscraig.com.au/suburbinsights

Address Bedrooms Type Price Sold



Woodend Office 91 High Street, Woodend 03 5427 2800

jelliscraig.com.au

Data is current as of PDF generation date 01/07/2025

- \* Updated Quarterly for the past 12 months
- ^ Updated daily for the past quarter
- ~ Updated daily: 33 recent results.

This publication contains data, analytics, statistics and other information supplied by PROPERTYDATAONLINE PTY LTD (PropertyData). The data provided in this publication is of a general nature and should not be construed as specific advice or relied upon in lieu of appropriate professional advice.

Proper