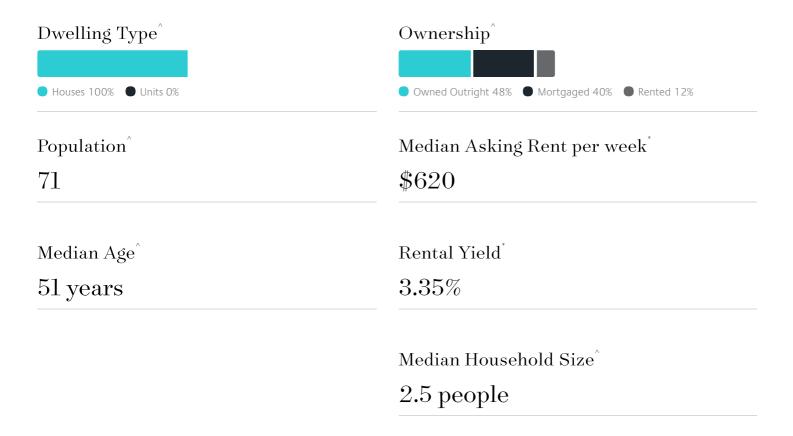

## Jellis Craig

ROCHFORD

# Suburb Report

Know your neighbourhood.



## Surrounding Suburbs

#### Median House Sale Price\*



#### Median Unit Sale Price

Gisborne \$665,000

## Sales Snapshot

Average Hold Period\*

#### 6.4 years

### Insights



#### ROCHFORD SUBURB REPORT

## Sold Properties

Discover a snapshot of the most recent results for this suburb, to view the full 12 months of sales history, please go to jelliscraig.com.au/suburbinsights

Address Bedrooms Type Price Sold



Woodend Office 91 High Street, Woodend 03 5427 2800

jelliscraig.com.au

Data is current as of PDF generation date 01/06/2025

- \* Updated Quarterly for the past 12 months
- ^ Updated daily for the past quarter
- ~ Updated daily: 33 recent results.

This publication contains data, analytics, statistics and other information supplied by PROPERTYDATAONLINE PTY LTD (PropertyData). The data provided in this publication is of a general nature and should not be construed as specific advice or relied upon in lieu of appropriate professional advice.

Proper