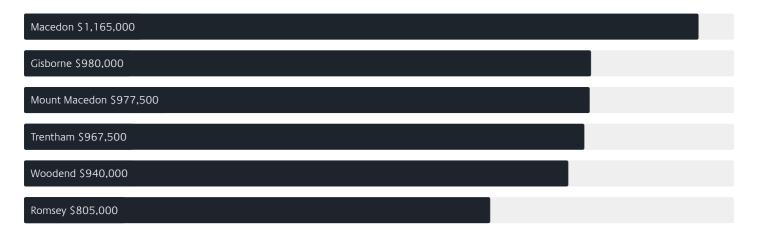

## Surrounding Suburbs

#### Median House Sale Price\*

#### Median Unit Sale Price

Gisborne \$665,000