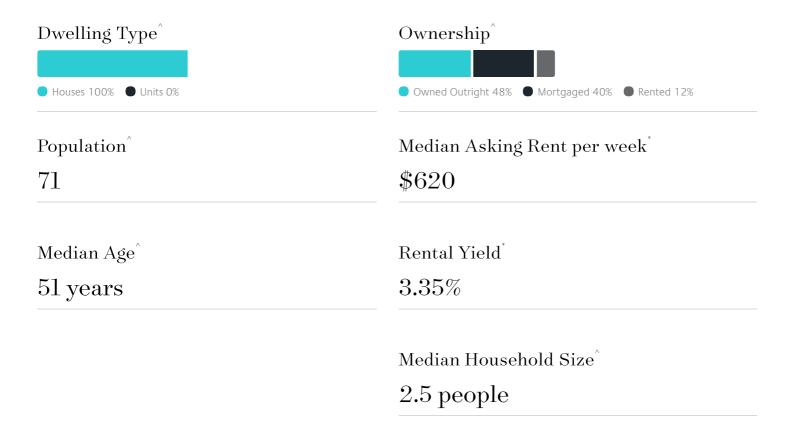

## Jellis Craig

ROCHFORD

# Suburb Report

Know your neighbourhood.



## Surrounding Suburbs

#### Median House Sale Price\*



#### Median Unit Sale Price

Gisborne \$665,000

## Sales Snapshot

Average Hold Period\*

#### 6.4 years

### Insights



#### ROCHFORD SUBURB REPORT

## Sold Properties

Discover a snapshot of the most recent results for this suburb, to view the full 12 months of sales history, please go to jelliscraig.com.au/suburbinsights

Address Bedrooms Type Price Sold



Woodend Office 91 High Street, Woodend 03 5427 2800

jelliscraig.com.au

Data is current as of PDF generation date 01/05/2025

- \* Updated Quarterly for the past 12 months
- ^ Updated daily for the past quarter
- ~ Updated daily: 33 recent results.

This publication contains data, analytics, statistics and other information supplied by PROPERTYDATAONLINE PTY LTD (PropertyData). The data provided in this publication is of a general nature and should not be construed as specific advice or relied upon in lieu of appropriate professional advice.

Proper