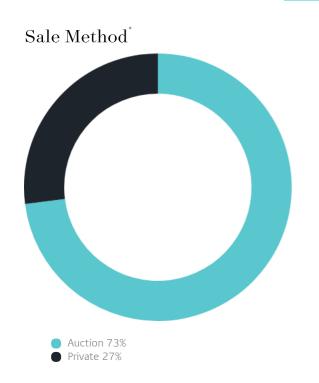

### Sales Snapshot

Auction Clearance Rate

76.67%

Median Days on Market

25 days

Average Hold Period<sup>\*</sup>

9.1 years