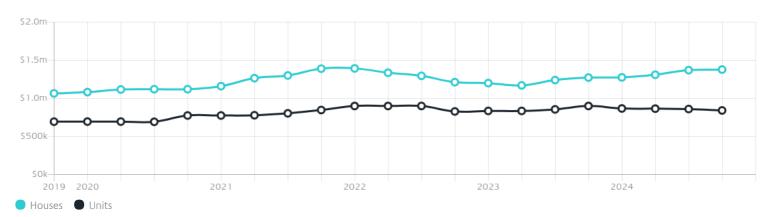

### Property Prices

Median House Price

Median Unit Price

Median

Quarterly Price Change

Median

Quarterly Price Change

\$1.38m

0.54% ↑

\$842k

-2.15%  $\checkmark$ 

#### Quarterly Price Change

1