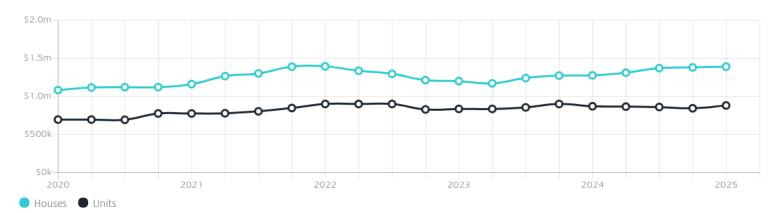

# Jellis Craig

ROSANNA

# Suburb Report

Know your neighbourhood.



### Property Prices

Median House Price

Median Unit Price

Median

Quarterly Price Change

Median

Quarterly Price Change

\$1.39m

0.72% ↑

\$880k

**4.**32%↑

#### Quarterly Price Change





### Surrounding Suburbs

#### Median House Sale Price



#### Median Unit Sale Price

| Templestowe Lower \$1,040,000 |
|-------------------------------|
| Rosanna \$880,000             |
| Eaglemont \$870,000           |
| Bulleen \$824,000             |
| Watsonia \$792,500            |
| Viewbank \$775,000            |
| Macleod \$750,000             |
| Lower Plenty \$735,000        |
| Heidelberg \$638,400          |

### Sales Snapshot



Auction Clearance Rate

84.21%

Median Days on Market

24 days

Average Hold Period\*

9.1 years

### Insights

Dwelling Type

Houses 81%
Units 19%

Ownership

Owned Outright 44% Mortgaged 37% Rented 20%

Population

8,616

Median Asking Rent per week\*

\$675

Population Growth

1.39%

Rental Yield\*

2.59%

Median Age<sup>^</sup>

41 years

Me