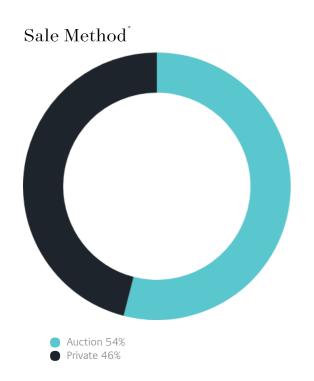

### Sales Snapshot

Auction Clearance Rate

84.21%

Median Days on Market

24 days

Average Hold Period\*

9.1 years