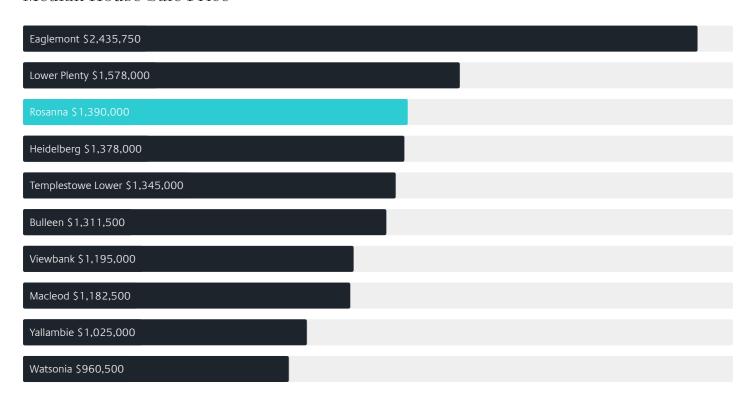

# Jellis Craig

ROSANNA

# Suburb Report

Know your neighbourhood.



### Property Prices

Median House Price

Median Unit Price

Median

Quarterly Price Change

Median

Quarterly Price Change

\$1.39m

0.72% ↑

\$880k

**4.**32%↑

#### Quarterly Price Change





### Surrounding Suburbs

#### Median House Sale Price



#### Median Unit Sale Price

| Templestowe Lower \$1,040,000 |
|-------------------------------|
| Rosanna \$880,000             |
| Eaglemont \$870,000           |
| Bulleen \$824,000             |
| Watsonia \$792,500            |
| Viewbank \$775,000            |
| Macleod \$750,000             |
| Lower Plenty \$735,000        |
| Heidelberg \$638,400          |

### Sales Snapshot



Auction Clearance Rate

84.21%

Median Days on Market

24 days

Average Hold Period\*

9.1 years

### Insights

Dwelling Type

Houses 81%
Units 19%

Ownership

Owned Outright 44% Mortgaged 37% Rented 20%

Population

8,616

Median Asking Rent per week\*

\$675

Population Growth

1.39%

Rental Yield\*

2.59%

Median Age<sup>^</sup>

41 years

Median Household Size

2.6 people

### Sold Properties

Disco