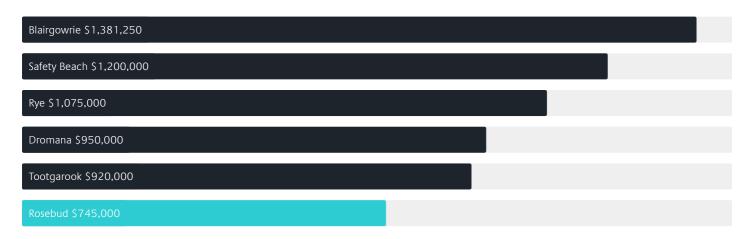

# Jellis Craig

ROSEBUD

# Suburb Report

Know your neighbourhood.



## Property Prices

Median House Price

Median Unit Price

Median

Quarterly Price Change

Median

Quarterly Price Change

\$745k

-1.19% 🗸

\$720k

0.69%

#### Quarterly Price Change





## Surrounding Suburbs

#### Median House Sale Price\*



#### Median Unit Sale Price

| Safety Beach \$870,000 |  |
|------------------------|--|
| Rosebud \$685,000      |  |
| Dromana \$662,500      |  |

## Sales Snapshot



Auction Clearance Rate

79.31%

Median Days on Market

46 days

Average Hold Period<sup>\*</sup>

6.1 years

### Insights



Population <sup>^</sup>

14,381

Population Growth

0

Median Age<sup>^</sup>

49 years

Ownership



Owned Outright 45% Mortgaged 32% Rented 23%

Median Asking Rent per week\*

\$530

Rental Yield\*

3.53%

Median Household Size

2.2 people

## Sold Properties

Discover a snapshot of the most recent results for this suburb, to view the full 12 months of sales history, please go to jelliscraig.com.au/suburbinsights

| Address