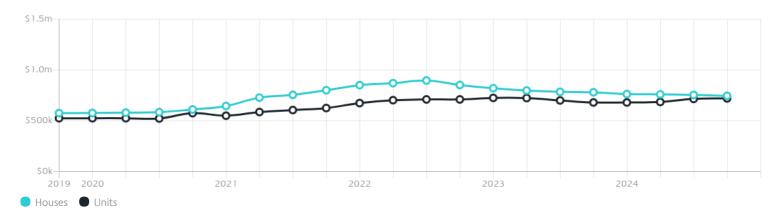

## Property Prices

Median House Price

Median Unit Price

Median

Quarterly Price Change

Median

Quarterly Price Change

\$745k

-1.19% 🗸

\$720k

0.69%

#### Quarterly Price Change