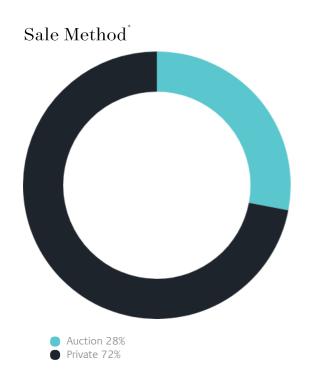

## Sales Snapshot

Auction Clearance Rate

79.31%

Median Days on Market

46 days

Average Hold Period<sup>\*</sup>

6.1 years